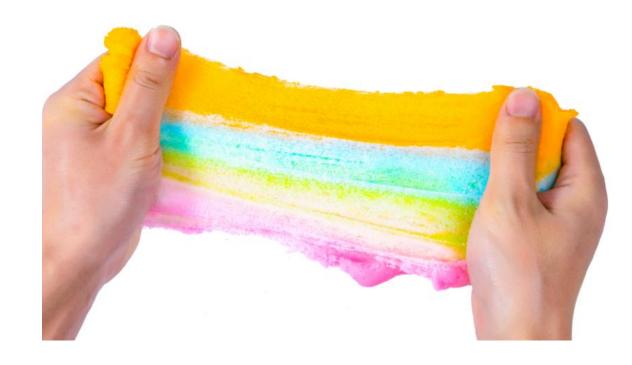

# **COUNTLESS SILK PUTTY**

**Boron:** 

< 300PPM

Test:

EN71-1-2-3 & ASTM

How to play:

★ Touch it, feel the grain texture, various colors for available, different colors also can be mixed together to see the rainbow putty, it can be stretched to see countless silk, can be shaped with a variety of theme accessories to get more fun. ★Remember to wash your hands before and after playing. Water-based products are easy to air dry. Remember to keep them in a jar after play.