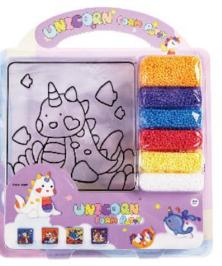

# **PUTTY' S PARTY - UNICORN**

102010015/101010003-001/103020006 70.5\*70.5\*112mm

**Boron:** 

BOUNCING PUTTY: 300 -1200PPM

MOVING SAND: 0 PPM

SLIME: < 300PPM & 300 -1200PPM

Test:

EN71-1-2-3 & ASTM

How to play:

- ★ Improve creativity: In the process of playing, children can exercise the coordination of hands, eyes, and brain, and cultivate their creativity and imagination.
- ★ **Decompression toys**: perfect decompression toys for boys and girls. It can be used to relieve stress when learning or psychological pressure is heavy. Children can release their inner pressure while enjoying the fun of slime&putty.
- ★ Perfect gift: Ideal parent-child interactive toy. It is the first choice for birthday gifts and Christmas gifts. Children will be very happy when they receive it, enhancing the relationship between parents and children.

★ ASTM & EN71