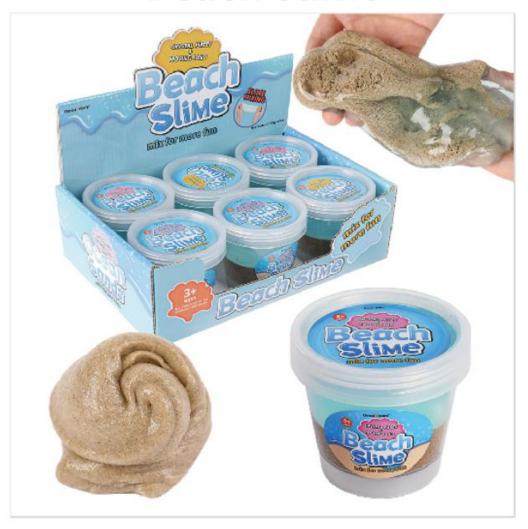

e time. It is very suitable for children to play with endless fun, and use their imagination and creativity.
- ★ Soft and non-sticky Exclusive formula brings unique gaming experience, soft, non-sticky, fine texture, consistency helps to stretch easily, no stickiness, you can squeeze smoothly and stretch adhesive, will not tear or stick to hands.
- ★ Keep it clean: Putty will not stick to your hands, but stick to the carpet or wall and not easy to clean. When not in use, put it back into the container. If exposed to the air for a long time, the putty will dry out.

# **HOW TO PLAY!**

#### 打造胶泥玩具第一品牌 TO BE THE LEADING BRANDS OF PUTTY TOYS





























# **PACKING**

#### 打造胶泥玩具第一品牌 TO BE THE LEADING BRANDS OF PUTTY TOYS











127\*178mm Code:1023002





# Beach Slime



Code: 3292001

Size: 340\*169\*89.5mm

## **BUBBLE PUTTY**



**Boron:** 

< 300PPM & 300 -1200PPM

Test:

EN71-1-2-3 & ASTM

How to play:

- ★ Multi-color and effect options: Kids will love this putty toy with pink, red, light blue, purple, yellow...... And multi effects such as , Glitter ,Pearl , Color changing ,Scents .....!
- ★ KNEAD IT, STRETCH IT, ROLL IT, CREATE IT ,BLOW BUBBLES Best for children and adults who need to develop focus and attention. Its squishy and slimy texture helps you discover new ideas and stimulate senses. You can stretch and squeeze to relieve stress, worries, and tensions.
- ★ GIFTS Putty toy will become a cool party gift for children. Enrich the imagination of space, infinite fun, and use packaging to create infinite shapes and colors at the same time. It i