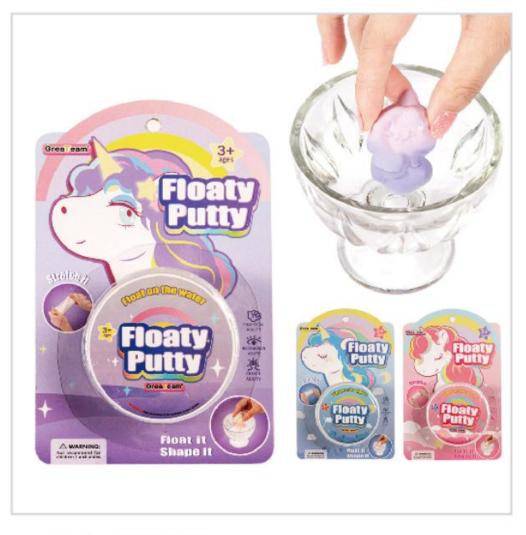

ions include purple, green, orange, pink, yellow. Try to bounce it and stretch it, get much more fun!

Multi-sensor - thermochromic vitality helps develop fine motor skills, including hand-eye coordination, increase strength, and improve hand and finger flexibility. Play can promote sedation, stimulate focus, and relieve stress, worry and tension.

Harmless to children - components are high-grade hot chrome elements, hypoallergenic and non-toxic. Putty is soft, elastic and slightly better, and it is comfortable and elastic. It is recommended for children over 3 years old and supervised by an adult.

Main feature: Stretch it, bounce it, float it, color changing.















#### GreaTeam ≀

# Great learn Cation Counting C











101010003-001 127\*178mm

## **Unicorn Floaty Putty**



Code: 2353004

Size: 114\*178mm

# **TPR SQUISH BALL**



Test:

EN71-1-2-3 & ASTM F963

How to play:

TPR toy, it feels so soft, with different sizes for available. You can squeeze it, knead it, toss it ,play with one or more balls together, so jiggly.

Tips:

Do not play for children under 5 years.











60mm\*60mm\*60mm



Code:4403001

231\*157\*40mm Code:4402004













152\*229mm



## **DIG IT OUT**



**Boron:** 

Test:

How to play:



**BELOW 300PPM** 

EN71-1-2-3 & ASTM

A fun and educational gift for all ages: It's not often that a science project can be fun and engaging, but this kit achieves both! It fascinates children as soon as they pull it out of the box and is a perfect STEM project. It fosters a love for science and crystallography in a fun and exciting way.