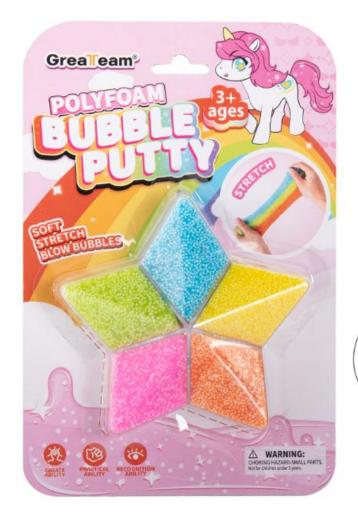

## **BUBBLE PUTTY**

**Boron:** 

< 300PPM & 300 -1200PPM

Test:

EN71-1-2-3 & ASTM

How to play:

- ★ Multi-color and effect options: Kids will love this putty toy with pink, red, light blue, purple, yellow...... And multi effects such as , Glitter ,Pearl , Color changing ,Scents .....!
- ★ KNEAD IT, STRETCH IT, ROLL IT, CREATE IT ,BLOW BUBBLES Best for children and adults who need to develop focus and attention. Its squishy and slimy texture helps you discover new ideas and stimulate senses. You can stretch and squeeze to relieve stress, worries, and tensions.
- ★ GIFTS Putty toy will become a cool party gift for children. Enrich the imagination of space, infinite fun, and use packaging to create infinite shapes and colors at the same time. It is very suitable for children to play with endless fun, and use their imagination and creativity.
- ★ Soft and non-sticky Exclusive formula brings unique gaming experience, super elastic, soft, non-sticky, fine texture, consistency helps to stretch easily, no smell, no stickiness, you can squeeze smoothly and stretch adhesive, will not tear or stick to hands.
- ★ Keep it clean: Putty will not stick to your hands, but stick to the carpet or wall and not easy to clean. When not in use, put it back into the container. If exposed to the air for a long time, the putty will dry out.