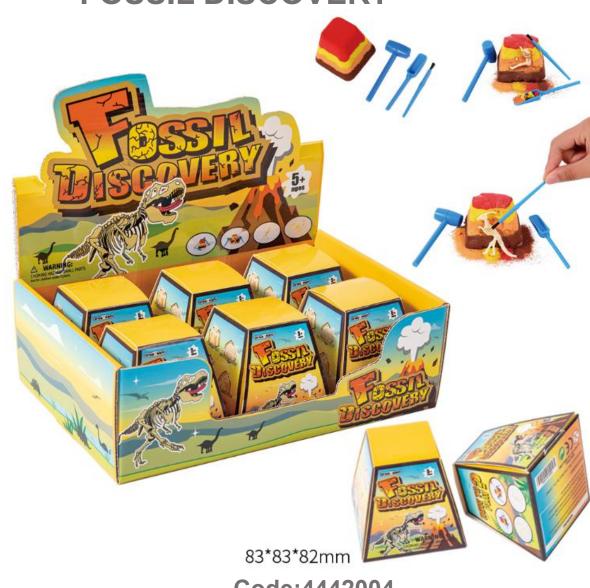

carefully find hidden gems, gold, diamonds and so on . You will have an enjoyable treasure hunt.

**Environmentally friendly materials**: The excavation kit is mainly made of sand. Non-polluting, tasteless, safe and non-toxic.



## **DIG IT OUT - DIAMOND**



323\*280\*85mm

Code: 4442001 Code: 4432002

## **DIG IT OUT - GEMSTONE**



## **GOLD - DIG IT**









162mm\*84mm\*82mm

Code:4431036

## GOLD - DIG IT



162mm\*84mm\*82mm

## DIG IT OUT - GOLD



Code:4431002

## **DIG IT OUT - GOLD**



## **DIG IT OUT - UNICORN**









139\*150\*62mm

Code:4431023

## **DIG IT OUT - GEMSTONE**



230\*172.5\*90mm

## **DIG IT OUT - RING**



## **DIG IT OUT - DINO EGG**



115\*42\*156mm

Code:4441003

337\*251.5\*113mm

## **DISCOVER SEASHELL**



Code:4442003

## **FOSSIL DISCOVERY**





## **ACRYLIC ACCESSORIES**

打造胶泥玩具第一品牌 TO BE THE LEADING BRANDS OF PUTTY TOYS

Acrylic





Horse eye Square Around 20-30mm Around 20-30mm





Oval Around 20-30mm



Triangle Around 20-30mm



Drop Around 20-30mm



Circle Around 20-30mm



Goose 35\*20\*35mm



Horn 19\*16\*42mm



Shell 31\*10\*31mm



Penguin 2

Unicorn 19\*16\*29mm 40\*17\*41mm



Deer 24\*20\*39mm



Penguin 28\*15\*41mm



Turtle 34\*12\*43mm



Conch 22\*18\*38mm

Acrylic



Whale 62\*26\*12mm



Dophin 45\*29\*25mm



Sea lion 50\*30\*9mm



Acrylic-Chinese Zodiac





Horse

17\*24\*31mm



Ох

29\*19\*31mm



Tiger 28\*20\*31mm



Rabbit 26\*20\*33mm



Dragon 36\*16\*31mm



Snake 20\*21\*32mm



Horse eye



Square



Oval



Triangle



Drop



Circle



Goat 24\*20\*32mm



Monkey 22\*20\*31mm



Rooster