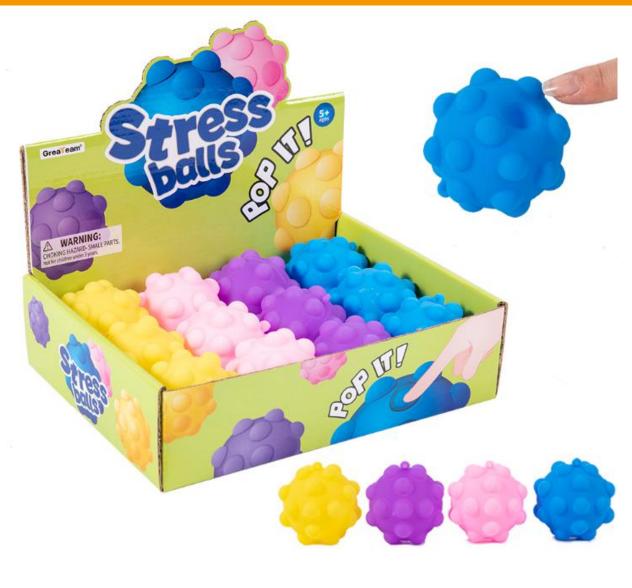

ents are high-grade hot chrome elements, hypoallergenic and non-toxic. Putty is soft, elastic and slightly better, and it is comfortable and elastic. It is recommended for children over 3 years old and supervised by an adult.

Main feature: Stretch it, bounce it, float it, color changing.















#### GreaTeam ≀

# Great learn Cation Counting C











101010003-001 127\*178mm

## **Unicorn Floaty Putty**



Code: 2353004

Size: 114\*178mm

# **TPR SQUISH BALL**



Test:

EN71-1-2-3 & ASTM F963

How to play:

TPR toy, it feels so soft, with different sizes for available. You can squeeze it, knead it, toss it ,play with one or more balls together, so jiggly.

Tips:

Do not play for children under 5 years.











60mm\*60mm\*60mm



Code:4403001

231\*157\*40mm Code:4402004













152\*229mm



## **DIG IT OUT**



**Boron:** 

Test:

How to play:



**BELOW 300PPM** 

EN71-1-2-3 & ASTM

A fun and educational gift for all ages: It's not often that a science project can be fun and engaging, but this kit achieves both! It fascinates children as soon as they pull it out of the box and is a perfect STEM project. It fosters a love for science and crystallography in a fun and exciting way.

**Easy to dig:** Use tools to chisel the sand, brush off the sand fragments, carefully find hidden gems, gold, diamonds and so on . You will have an enjoyable treasure hunt.

**Environmentally friendly materials**: The excavation kit is mainly made of sand. Non-polluting, tasteless, safe and non-toxic.



## **DIG IT OUT - DIAMOND**



323\*280\*85mm

Code: 4442001 Code: 4432