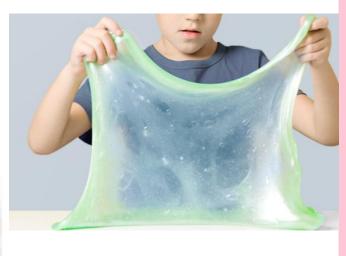

# **SLIME**

Boron:

Test:

How to play:

< 300PPM & 300 -1200PPM

EN71-1-2-3 & ASTM

- ★ Non-Stick Slime: This is a great slime for children, pinching it or pulling it over and over will never stick to your hands, giving you the most wonderful slime experience.
- ★ Small dino: Each one have a little dino, chilrdren can collect 6 kinds of dinos . it is a very suitable toy for children aged 6-8.
- ★ Safe Mucus: Absolutely safe slime, suitable for children and adults. ASTM & EN71 certified and completely safe for children.
- ★ Easy to store. When not in use, put the slime back in the container.

# **HOW TO PLAY!**

打造胶泥玩具第一品牌 TO BE THE LEADING BRANDS OF PUTTY TOYS