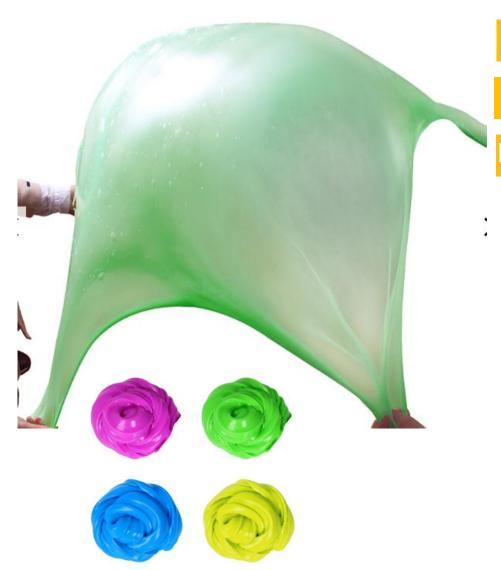

# **BOUNCING PUTTY**

**Boron:** 

Boron Free & 300 -1200PPM

Test:

EN71-1-2-3 & ASTM

How to play:

★ VERY FUN! REALLY BOUNCE★ This super fun neon bounce putty is so light that it won't stick to your hands, walls, or any furniture. With so many possibilities, you can shape a bouncing ball, play, squeeze, stretch, fold, roll or pull for hours of fun with this awesome kids toy. Mold it, stretch it and mix them. It's also great as a stress reliever or sensory relief toy.

★ Store the putty in a container to prevent it from drying out. Recommended age: 3 years and older

Code:1451003

312\*239\*74.5mm

Code:1451002