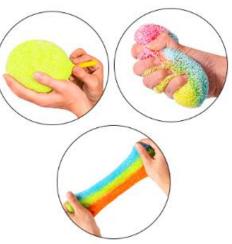

# **CRYSTAL PUTTY**

**Boron:** 

< 300PPM & 300 -1200PPM

EN71-1-2-3 & ASTM

How to play:

- \* Multi-color and effect options: Kids will love this putty toy with pink, red, light blue, purple, yellow..... And multi effects such as , Glitter ,Pearl , Color changing ,Scents .....!
- \* KNEAD IT, STRETCH IT, ROLL IT, CREATE IT ,BLOW BUBBLES Best for children and adults who need to develop focus and attention. Its squishy and slimy texture helps you discover new ideas and stimulate senses. You can stretch and squeeze to relieve stress, worries, and tensions.
- ★ GIFTS Putty toy will become a cool party gift for children. Enrich the imagination of space, infinite fun, and use packaging to create infinite shapes and colors at the same time. It is very suitable for children to play with endless fun, and use their imagination and creativity.
- ★ Soft and non-sticky Exclusive formula brings unique gaming experience, soft, non-sticky, fine texture, consistency helps to stretch easily, no stickiness, you can squeeze smoothly and stretch adhesive, will not tear or stick to hands.
- ★ Keep it clean: Putty will not stick to your hands, but stick to the carpet or wall and not easy to clean. When not in use, put it back into the container. If exposed to the air for a long time, the putty will dry out.

# **HOW TO PLAY!**