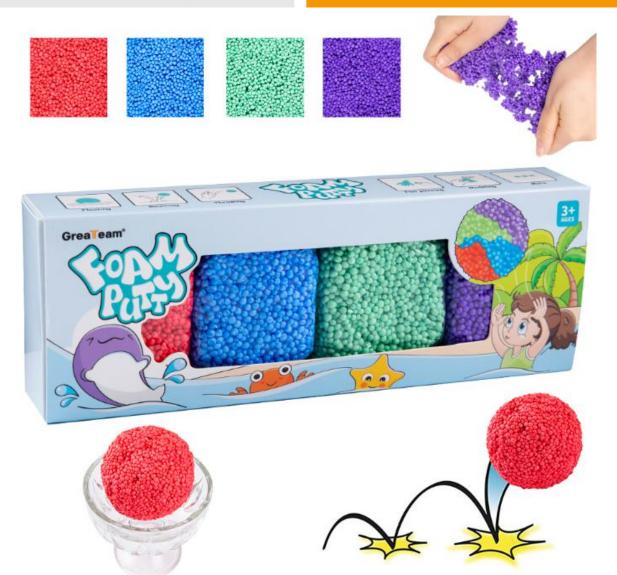

# **FOAM PUTTY**

FREE

S1: EN71-1-2-3 & ASTM

- \*SENSORY FUN WITH SNOW PUTTY: Kids are free to express their creativity, with squishy, squashy snow putty that never dries out!
- •NEVER DRIES OUT! SHAPE AGAIN & AGAIN! Just squish up the snow putty, shape it however you like, then squash it back down and start all over again
- •SENSORY BIN FILLER: snow putty is the perfect learning compound for classrooms and home sensory bins where toddlers & preschoolers can dig, discover and develop fine motor skills
- •PERFECT GIFT FOR 3+ snow putty makes the perfect gift for toddlers & preschoolers ages 3+
- •SPARK MORE PLAY: The experts at Educational Insights have developed activities using snow putty to keep the fun (and learning!) going for hours and hours.