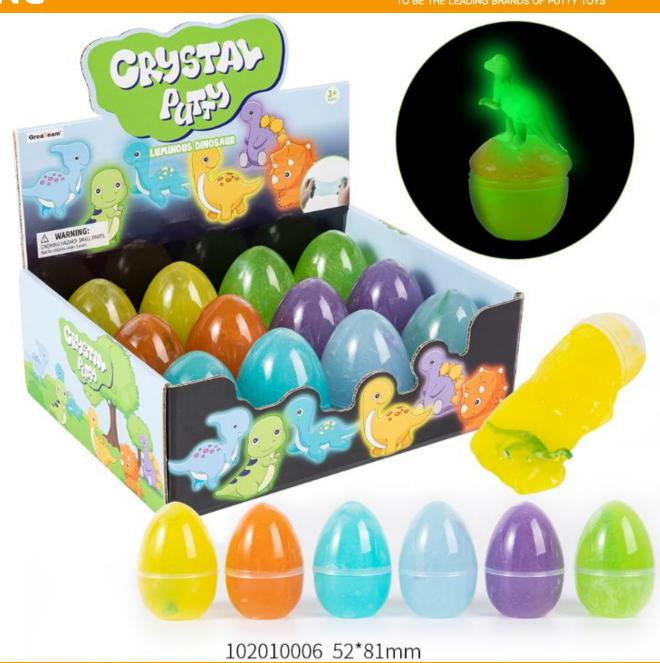

# **SLIME**

Boron:

Test:

How to play:

< 300PPM & 300 -1200PPM

EN71-1-2-3 & ASTM

- ★ Non-Stick Slime: This is a great slime for children, pinching it or pulling it over and over will never stick to your hands, giving you the most wonderful slime experience.
- ★ Small dino: Each one have a little dino, chilrdren can collect 6 kinds of dinos . it is a very suitable toy for children aged 6-8.
- ★ Safe Mucus: Absolutely safe slime, suitable for children and adults. ASTM & EN71 certified and completely safe for children.
- ★ Easy to store. When not in use, put the slime back in the container.