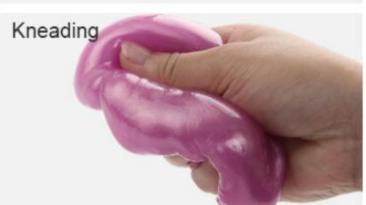

### How to play:

- ★ Improve creativity: In the process of playing, children can exercise the coordination of hands, eyes, and brain, and cultivate their creativity and imagination.
- ★ **Decompression toys**: perfect decompression toys for boys and girls. It can be used to relieve stress when learning or psychological pressure is heavy. Children can release their inner pressure while enjoying the fun of slime&putty.
- ★ Perfect gift: Ideal parent-child interactive toy. It is the first choice for birthday gifts and Christmas gifts. Children will be very happy when they receive it, enhancing the relationship between parents and children.
- **★ ASTM & EN71**