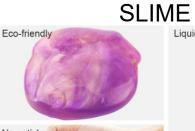

lay:



**★The Perfect Gift for Tiny Girl or Boy:** A perfect blind box toys gift for birthdays, Christmas, Halloween, Valentine's Day & more! Children will be very happy when they receive it, enhancing the relationship between parents and children.

- ★ Improve creativity: In the process of playing, children can exercise the coordination of hands, eyes, and brain, and cultivate their creativity and imagination.
- ★ **Decompression toys**: perfect decompression toys for boys and girls. It can be used to relieve stress when learning or psychological pressure is heavy. Children can release their inner pressure while enjoying the fun of slime&putty.
- **★ ASTM & EN71**





### GreaTeam\*

### **HOW TO PLAY**

### **CRYSTAL PUTTY**



### **MOVING SAND**





















**PUFF SLIME** 



Stretchable









# **FLOATY PUTTY**

**Boron:** 

Boron free



EN71-1-2-3 & ASTM



TWO-TONE ENTERTAINMENT - Children will fall in love with this mysterious and refreshing toy! Just shape it in the mould or shape it by hand, then put it in the water and watch floating and changing color according to temperature. Bright color combinations include purple, green, orange, pink, yellow. Try to bounce it and stretch it, get much more fun!

Multi-sensor - thermochromic vitality helps develop fine motor skills, including hand-eye coordination, increase strength, and improve hand and finger flexibility. Play can promote sedation, stimulate focus, and relieve stress, worry and tension.

Harmless to children - components are high-grade hot chrome elements, hypoallergenic and non-toxic. Putty i