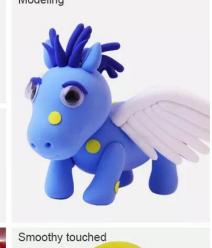

# **PUTTY' S PARTY - UNICORN**

102010015/101010003-001/103020006 70.5\*70.5\*112mm

**Boron:** 

BOUNCING PUTTY: 300 -1200PPM

MOVING SAND: 0 PPM

SLIME: < 300PPM & 300 -1200PPM

Test:

EN71-1-2-3 & ASTM

How to play:

- ★ Improve creativity: In the process of playing, children can exercise the coordination of hands, eyes, and brain, and cultivate their creativity and imagination.
- ★ **Decompression toys**: perfect decompression toys for boys and girls. It can be used to relieve stress when learning or psychological pressure is heavy. Children can release their inner pressure while enjoying the fun of slime&putty.
- ★ Perfect gift: Ideal parent-child interactive toy. It is the first choice for birthday gifts and Christmas gifts. Children will be very happy when they receive it, enhancing the relationship between parents and children.