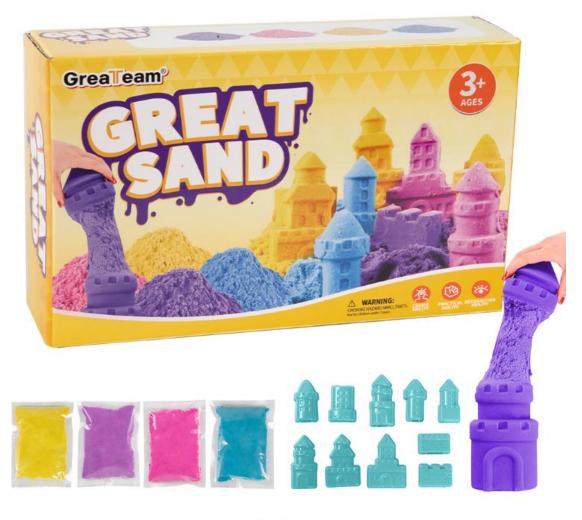

# **GREAT SAND**

**Boron:** 

**FREE** 

Test:

EN71-1-2-3 & ASTM

How to play:

- ★ Inspiring kids' creativity and sensory awareness, our gentle marshmallow texture creates a multi-sensory experience that creates stress-relieving, anxiety-relieving playtime.
- ★ stress relief, relaxation, sensory toys.
- ★ ASTM & en71 tested. Top quality and safety. Party favors, giveaways, prizes, candy, stockings gifts, rewards, crayon fillers, birthday bags, carnival Christmas Halloween, Valentine's Day, summer camp, additions, ADHD. Cool stuff toys.

101010004 164\*271\*74mm

沙盘x1