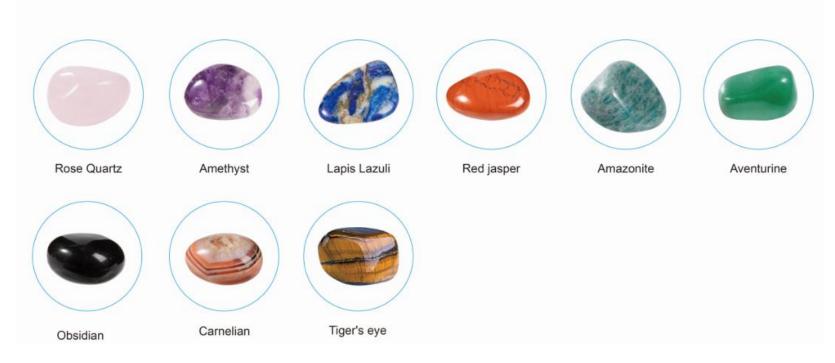

50\*45\*50mm

75\*15\*35mm

65\*20\*30mm

Ore

Volcanic rock

Coal Ore

Obsidian Moon stone

Conch & Shell

Rock Crystal

Red jasper

Amethyst

Fluorite

Citrine

28\*32\*15mm

28\*19\*18mm

27\*22\*19mm

18\*15\*11mm

Shell 1

Conch 5 25\*22\*5mm 26\*9\*9mm