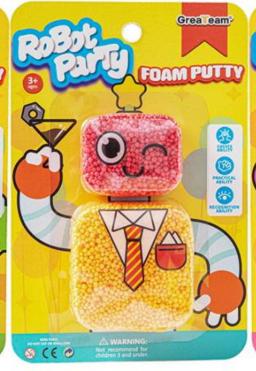

# **FOAM PUTTY**

FREE

S1: EN71-1-2-3 & ASTM

- \*SENSORY FUN WITH SNOW PUTTY: Kids are free to express their creativity, with squishy, squashy snow putty that never dries out!
- •NEVER DRIES OUT! SHAPE AGAIN & AGAIN! Just squish up the snow putty, shape it however you like, then squash it back down and start all over again
- •SENSORY BIN FILLER: snow putty is the perfect learning compound for classrooms and home sensory bins where toddlers & preschoolers can dig, discover and develop fine motor skills
- •PERFECT GIFT FOR 3+ snow putty makes the perfect gift for toddlers & preschoolers ages 3+
- •SPARK MORE PLAY: The experts at Educational Insights have developed activities using snow putty to keep the fun (and learning!) going for hours and hours.