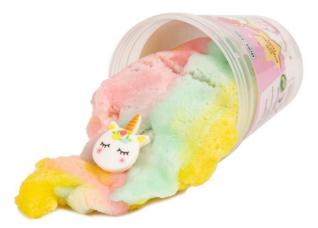

# **PUTTY' S PARTY - UNICORN**

102010015/101010003-001/103020006 70.5\*70.5\*112mm

**Boron:** 

BOUNCING PUTTY: 300 -1200PPM

MOVING SAND: 0 PPM

SLIME: < 300PPM & 300 -1200PPM

Test:

EN71-1-2-3 & ASTM

How to play:

- ★ Improve creativity: In the process of playing, children can exercise the coordination of hands, eyes, and brain, and cultivate their creativity and imagination.
- ★ **Decompression toys**: perfect decompression toys for boys and girls. It can be used to relieve stress when learning or psychological pressure is heavy. Children can release their inner pressure while enjoying the fun of slime&putty.
- ★ Perfect gift: Ideal parent-child interactive toy. It is the first choice for birthday gifts and Christmas gifts. Children will be very happy when they receive it, enhancing the relationship between parents and children.