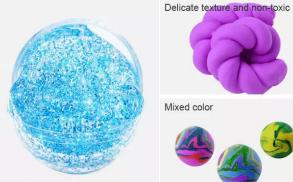

## **BUBBLE PUTTY**

**Boron:** 

< 300PPM & 300 -1200PPM

Test:

EN71-1-2-3 & ASTM

How to play:

- ★ Multi-color and effect options: Kids will love this putty toy with pink, red, light blue, purple, yellow...... And multi effects such as , Glitter ,Pearl , Color changing ,Scents .....!
- ★ KNEAD IT, STRETCH IT, ROLL IT, CREATE IT ,BLOW BUBBLES Best for children and adults who need to develop focus and attention. Its squishy and slimy texture helps you discover new ideas and stimulate senses. You can stretch and squeeze to relieve stress, worries, and tensions.
- ★ GIFTS Putty toy will become a cool party gift for children. Enrich the imagination of space, infinite fun, and use packaging to create infinite shapes and colors at the same time. It is very suitable for children to play with endless fun, and use their imagination and creativity.
- ★ Soft and non-sticky Exclusive formula brings unique gaming experience, super elastic, soft, non-sticky, fine texture, consistency helps to stretch easily, no smell, no stickiness, you can squeeze smoothly and stretch adhesive, will not tear or stick to hands.
- ★ Keep it clean: Putty will not stick to your hands, but stick to the carpet or wall and not easy to clean. When not in use, put it back into the container. If exposed to the air for a long time, the putty will dry out.

# **SLIME**

Boron:

Test:

How to play:

< 300PPM & 300 -1200PPM

EN71-1-2-3 & ASTM

- ★ Non-Stick Slime: This is a great slime for children, pinching it or pulling it over and over will never stick to your hands, giving you the most wonderful slime experience.
- ★ Small dino: Each one have a little dino, chilrdren can collect 6 kinds of dinos . it is a very suitable toy for children aged 6-8.
- ★ Safe Mucus: Absolutely safe slime, suitable for children and adults. ASTM & EN71 certified and completely safe for children.
- ★ Easy to store. When not in use, put the slime back in the container.