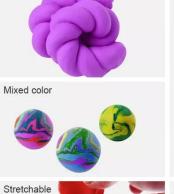

# **SLIME**

Boron:

Test:

How to play:

< 300PPM & 300 -1200PPM

EN71-1-2-3 & ASTM

- ★ Non-Stick Slime: This is a great slime for children, pinching it or pulling it over and over will never stick to your hands, giving you the most wonderful slime experience.
- ★ Small dino: Each one have a little dino, chilrdren can collect 6 kinds of dinos . it is a very suitable toy for children aged 6-8.
- ★ Safe Mucus: Absolutely safe slime, suitable for children and adults. ASTM & EN71 certified and completely safe for children.
- ★ Easy to store. When not in use, put the slime back in the container.