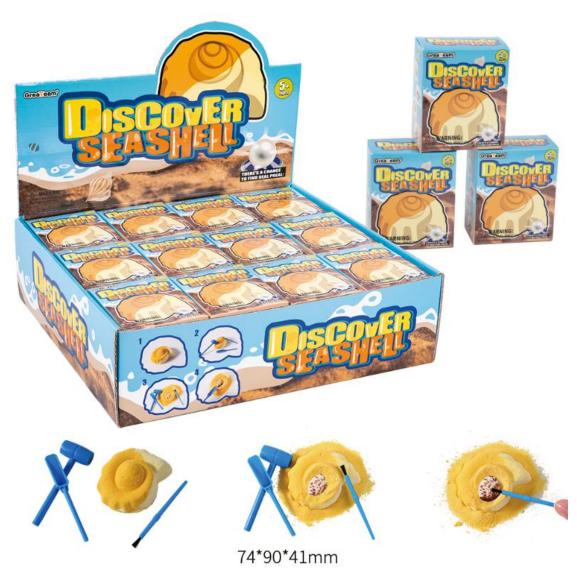

l the sand, brush off the sand fragments, carefully find hidden gems, gold, diamonds and so on . You will have an enjoyable treasure hunt.

**Environmentally friendly materials**: The excavation kit is mainly made of sand. Non-polluting, tasteless, safe and non-toxic.



## **DIG IT OUT - DIAMOND**



323\*280\*85mm

Code: 4442001 Code: 4432002

## **DIG IT OUT - GEMSTONE**



## **GOLD - DIG IT**









162mm\*84mm\*82mm

Code:4431036

## GOLD - DIG IT



162mm\*84mm\*82mm

## DIG IT OUT - GOLD



Code:4431002

## **DIG IT OUT - GOLD**



## **DIG IT OUT - UNICORN**









139\*150\*62mm

Code:4431023

## **DIG IT OUT - GEMSTONE**



230\*172.5\*90mm

## **DIG IT OUT - RING**



## **DIG IT OUT - DINO EGG**



115\*42\*156mm

Code:4441003

337\*251.5\*113mm

## **DISCOVER SEASHELL**



Code:4442003

## **FOSSIL DISCOVERY**





## **ACRYLIC ACCESSORIES**

打造胶泥玩具第一品牌 TO BE THE LEADING BRANDS OF PUTTY TOYS

Acrylic





Horse eye Square Around 20-30mm Around 20-30mm





Oval Around 20-30mm



Triangle Around 20-30mm



Drop Around 20-30mm



Circle Around 20-30mm



Goose 35\*20\*35mm



Horn 19\*16\*42mm



Shell 31\*10\*31mm



Penguin 2

Unicorn 19\*16\*29mm 40\*17\*41mm



Deer 24\*20\*39mm



Penguin 28\*15\*41mm



Turtle 34\*12\*43mm



Conch 22\*18\*38mm

Acrylic



Whale 62\*26\*12mm



Dophin 45\*29\*25mm



Sea lion 50\*30\*9mm



Acrylic-Chinese Zodiac





Horse

17\*24\*31mm



Ох

29\*19\*31mm



Tiger 28\*20\*31mm



Rabbit 26\*20\*33mm



Dragon 36\*16\*31mm



Snake 20\*21\*32mm



Horse eye



Square



Oval



Triangle



Drop



Circle



Goat 24\*2