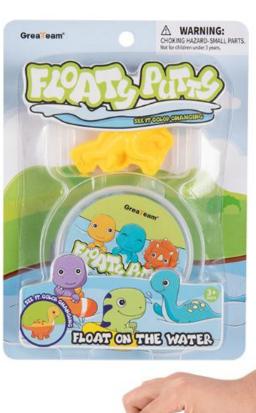

# **FLOATY PUTTY**

**Boron:** 

Boron free

EN71-1-2-3 & ASTM

TWO-TONE ENTERTAINMENT - Children will fall in love with this mysterious and refreshing toy! Just shape it in the mould or shape it by hand, then put it in the water and watch floating and changing color according to temperature. Bright color combinations include purple, green, orange, pink, yellow. Try to bounce it and stretch it, get much more fun!

Multi-sensor - thermochromic vitality helps develop fine motor skills, including hand-eye coordination, increase strength, and improve hand and finger flexibility. Play can promote sedation, stimulate focus, and relieve stress, worry and tension.

Harmless to children - components are high-grade hot chrome elements, hypoallergenic and non-toxic. Putty is soft, elastic and slightly better, and it is comfortable and elastic. It is recommended for children over 3 years old and supervised by an adult.

Main feature: Stretch it, bounce it, float it, color changing.