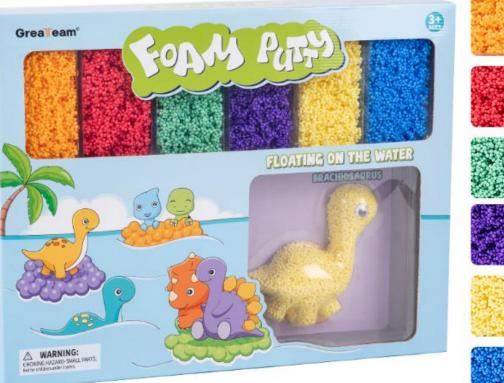

# **FOAM PUTTY**

FREE

S1: EN71-1-2-3 & ASTM

- \*SENSORY FUN WITH SNOW PUTTY: Kids are free to express their creativity, with squishy, squashy snow putty that never dries out!
- •NEVER DRIES OUT! SHAPE AGAIN & AGAIN! Just squish up the snow putty, shape it however you like, then squash it back down and start all over again
- •SENSORY BIN FILLER: snow putty is the perfect learning compound for classrooms and home sensory bins where toddlers & preschoolers can dig, discover and develop fine motor skills
- •PERFECT GIFT FOR 3+ snow putty makes the perfect gift for toddlers & preschoolers ages 3+
- •SPARK MORE PLAY: The experts at Educational Insights have developed activities using snow putty to keep the fun (and learning!) going for hours and hours.