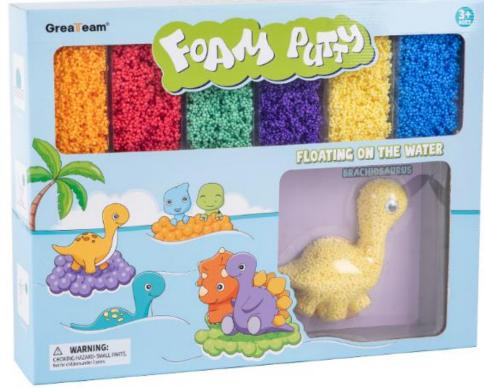

# **FOAM PUTTY**

FREE

S1: EN71-1-2-3 & ASTM

- \*SENSORY FUN WITH SNOW PUTTY: Kids are free to express their creativity, with squishy, squashy snow putty that never dries out!
- •NEVER DRIES OUT! SHAPE AGAIN & AGAIN! Just squish up the snow putty, shape it however you like, then squash it back down and start all over again
- •SENSORY BIN FILLER: snow putty is the perfect learning compound for classrooms and home sensory bins where toddlers & preschoolers can dig, discover and develop fine motor skills
- •PERFECT GIFT FOR 3+ snow putty makes the perfect gift for toddlers & preschoolers ages 3+
- •SPARK MORE PLAY: The experts at Educational Insights have developed activities using snow putty to keep the fun (and learning!) going for hours and hours.

341.5\*227\*44.5mm

Code: 2073013

Size: 250\*291.8mm

101020003 386\*304\*75mm

Code:2071003

488\*78\*390mm Code:2071003

152\*229mm

Code:2073007