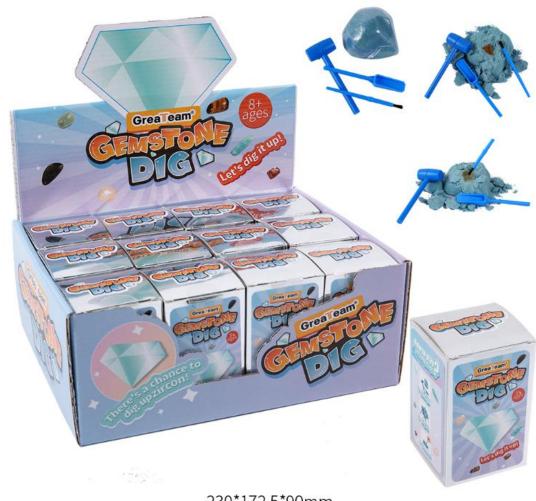

of the box and is a perfect STEM project. It fosters a love for science and crystallography in a fun and exciting way.

**Easy to dig:** Use tools to chisel the sand, brush off the sand fragments, carefully find hidden gems, gold, diamonds and so on . You will have an enjoyable treasure hunt.

**Environmentally friendly materials**: The excavation kit is mainly made of sand. Non-polluting, tasteless, safe and non-toxic.



## **DIG IT OUT - DIAMOND**



323\*280\*85mm

Code: 4442001 Code: 4432002

## **DIG IT OUT - GEMSTONE**



## **GOLD - DIG IT**









162mm\*84mm\*82mm

Code:4431036

## GOLD - DIG IT



162mm\*84mm\*82mm

## DIG IT OUT - GOLD



Code:4431002

## **DIG IT OUT - GOLD**



## **DIG IT OUT - UNICORN**









139\*150\*62mm

Code:4431023

## **DIG IT OUT - GEMSTONE**



230\*172.5\*90mm

## **DIG IT OUT - RING**



## **DIG IT OUT - DINO EGG**



115\*42\*156mm

Code:4441003

337\*251.5\*113mm

## **DISCOVER SEASHELL**



Code:4442003

## **FOSSIL DISCOVERY**





## **ACRYLIC ACCESSORIES**

打造胶泥玩具第一品牌 TO BE THE LEADING BRANDS OF PUTTY TOYS

Acrylic





Horse eye Square Around 20-30mm Around 20-30mm





Oval Around 20-30mm



Triangle Around 20-30mm



Drop Around 20-30mm



Circle Around 20-30mm



Goose 35\*20\*35mm



Horn 19\*16\*42mm



Shell 31\*10\*31mm



Penguin 2

Unicorn 19\*16\*29mm 40\*17\*41mm



Deer 24\*20\*39mm



Penguin 28\*15\*41mm



Turtle 34\*12\*43mm



Conch 22\*18\*38mm

Acrylic



Whale 62\*26\*12mm



Dophin 45\*29\*25mm



Sea lion 50\*30\*9mm



Acrylic-Chinese Zodiac





Horse

17\*24\*31mm



Ох

29\*19\*31mm



Tiger