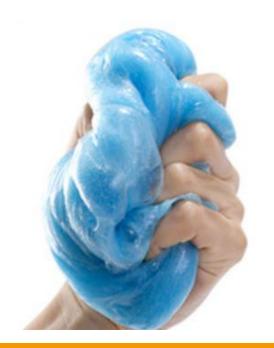

# **BOUNCING PUTTY**

**Boron:** 

Boron Free & 300 -1200PPM

Test:

EN71-1-2-3 & ASTM

How to play:

★ VERY FUN! REALLY BOUNCE★ This super fun neon bounce putty is so light that it won't stick to your hands, walls, or any furniture. With so many possibilities, you can shape a bouncing ball, play, squeeze, stretch, fold, roll or pull for hours of fun with this awesome kids toy. Mold it, stretch it and mix them. It's also great as a stress reliever or sensory relief toy.

★ Store the putty in a container to prevent it from drying out. Recommended age: 3 years and older

Code:1451003

312\*239\*74.5mm

Code:1451002