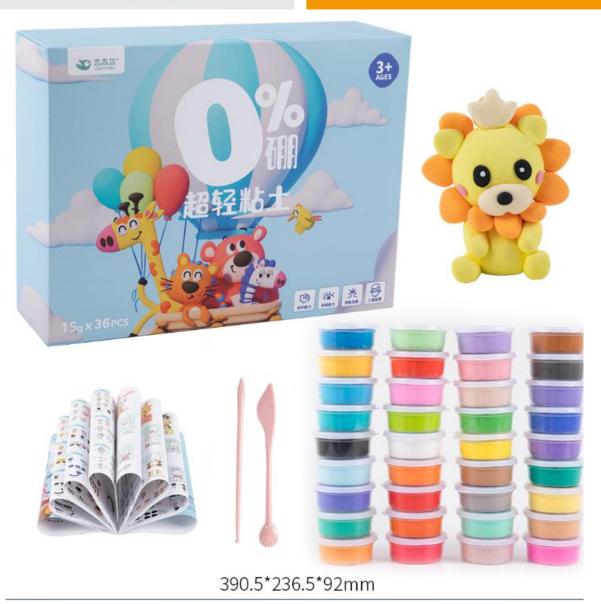

# **COUNTLESS SILK PUTTY**

**Boron:** 

< 300PPM

Test:

EN71-1-2-3 & ASTM

How to play:

★ Touch it, feel the grain texture, various colors for available, different colors also can be mixed together to see the rainbow putty, it can be stretched to see countless silk, can be shaped with a variety of theme accessories to get more fun. ★Remember to wash your hands before and after playing. Water-based products are easy to air dry. Remember to keep them in a jar after play.