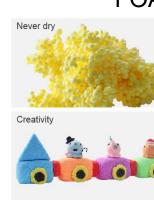

rfect Gift for Tiny Girl or Boy:** A perfect blind box toys gift for birthdays, Christmas, Halloween, Valentine's Day & more! Children will be very happy when they receive it, enhancing the relationship between parents and children.

- ★ Improve creativity: In the process of playing, children can exercise the coordination of hands, eyes, and brain, and cultivate their creativity and imagination.
- ★ **Decompression toys**: perfect decompression toys for boys and girls. It can be used to relieve stress when learning or psychological pressure is heavy. Children can release their inner pressure while enjoying the fun of slime&putty.
- **★ ASTM & EN71**





### GreaTeam\*

### **HOW TO PLAY**

### **CRYSTAL PUTTY**



### **MOVING SAND**





















**PUFF SLIME** 



Stretchable









# **FLOATY PUTTY**

**Boron:** 

Boron free



EN71-1-2-3 & ASTM



TWO-TONE ENTERTAINMENT - Children will fall in love with this mysterious and refreshing toy! Just shape it in the mould or shape it by hand, then put it in the water and watch floating and changing color according to temperature. Bright color combinations include purple, green, orange, pink, yellow. Try to bounce it and stretch it, get much more fun!

Multi-sensor - thermochromic vitality helps develop fine motor skills, including hand-eye coordination, increase strength, and improve hand and finger flexibility. Play can promote sedation, stimulate focus, and relieve stress, worry and tension.

Harmless to children - components are high-grade hot chrome elements, hypoallergenic and non-toxic. Putty is soft, elastic a