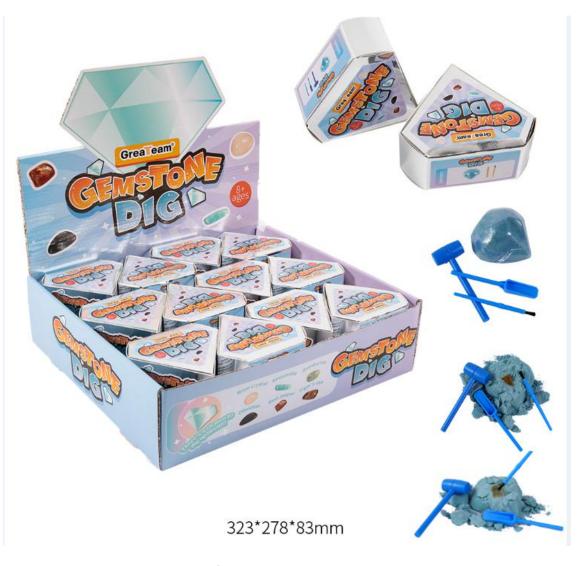

## **DIG IT OUT - GEMSTONE**

## **DIG IT OUT - GEMSTONE**

230\*172.5\*90mm

## **DIG IT OUT**

**Boron:** 

Test:

How to play:

**BELOW 300PPM** 

EN71-1-2-3 & ASTM

A fun and educational gift for all ages: It's not often that a science project can be fun and engaging, but this kit achieves both! It fascinates children as soon as they pull it out of the box and is a perfect STEM project. It fosters a love for science and crystallography in a fun and exciting way.

**Easy to dig:** Use tools to chisel the sand, brush off the sand fragments, carefully find hidden gems, gold, diamonds and so on . You will have an enjoyable treasure hunt.

**Environmentally friendly materials**: The excavation kit is mainly made of sand. Non-polluting, tasteless, safe and non-toxic.