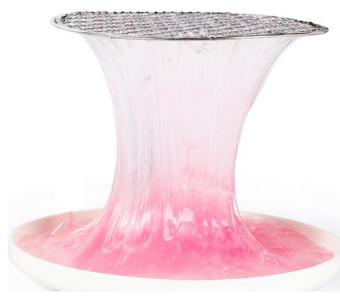

# **CRYSTAL PUTTY**

**Boron:** 

< 300PPM & 300 -1200PPM

EN71-1-2-3 & ASTM

How to play:

- \* Multi-color and effect options: Kids will love this putty toy with pink, red, light blue, purple, yellow..... And multi effects such as , Glitter ,Pearl , Color changing ,Scents .....!
- \* KNEAD IT, STRETCH IT, ROLL IT, CREATE IT ,BLOW BUBBLES Best for children and adults who need to develop focus and attention. Its squishy and slimy texture helps you discover new ideas and stimulate senses. You can stretch and squeeze to relieve stress, worries, and tensions.
- ★ GIFTS Putty toy will become a cool party gift for children. Enrich the imagination of space, infinite fun, and use packaging to create infinite shapes and colors at the same time. It is very suitable for children to play with endless fun, and use their imagination and creativity.
- ★ Soft and non-sticky Exclusive formula brings unique gaming experience, soft, non-sticky, fine texture, consistency helps to stretch easily, no stickiness, you can squeeze smoothly and stretch adhesive, will not tear or stick to hands.
- ★ Keep it clean: Putty will not stick to your hands, but stick to the carpet or wall and not easy to clean. When not in use, put it back into the container. If exposed to the air for a long time, the putty will dry out.

# **HOW TO PLAY!**