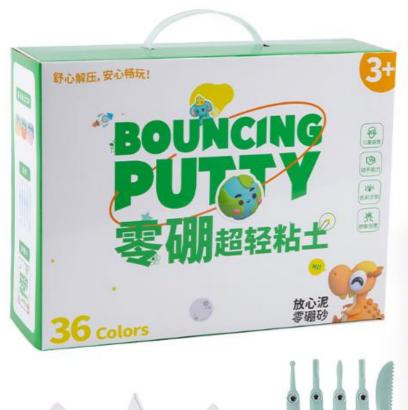

# **BOUNCING PUTTY**

**Boron:** 

Boron Free & 300 -1200PPM

Test:

EN71-1-2-3 & ASTM

How to play:

★ VERY FUN! REALLY BOUNCE★ This super fun neon bounce putty is so light that it won't stick to your hands, walls, or any furniture. With so many possibilities, you can shape a bouncing ball, play, squeeze, stretch, fold, roll or pull for hours of fun with this awesome kids toy. Mold it, stretch it and mix them. It's also great as a stress reliever or sensory relief toy.

★ Store the putty in a container to prevent it from drying out. Recommended age: 3 years and older

Code:1451003

312\*239\*74.5mm

Code:1451002