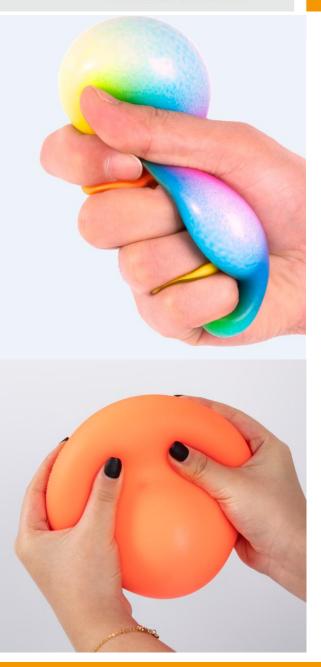

# **BOUNCING PUTTY**

**Boron:** 

Boron Free & 300 -1200PPM

Test:

EN71-1-2-3 & ASTM

How to play:

★ VERY FUN! REALLY BOUNCE★ This super fun neon bounce putty is so light that it won't stick to your hands, walls, or any furniture. With so many possibilities, you can shape a bouncing ball, play, squeeze, stretch, fold, roll or pull for hours of fun with this awesome kids toy. Mold it, stretch it and mix them. It's also great as a stress reliever or sensory relief toy.