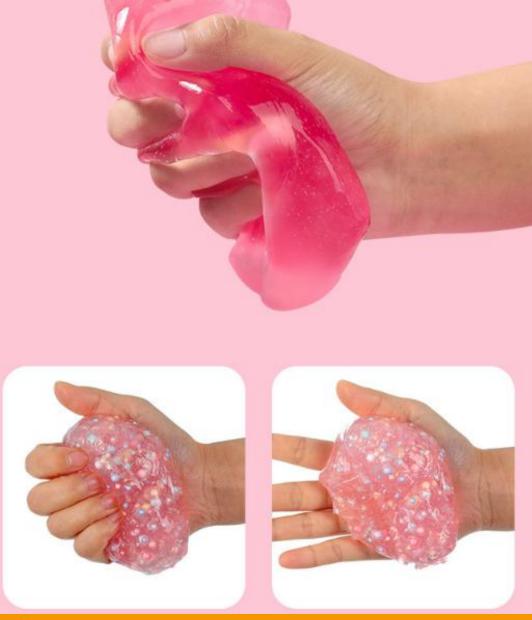

# **CRYSTAL PUTTY**

**Boron:** 

< 300PPM & 300 -1200PPM

EN71-1-2-3 & ASTM

How to play:

- \* Multi-color and effect options: Kids will love this putty toy with pink, red, light blue, purple, yellow..... And multi effects such as , Glitter ,Pearl , Color changing ,Scents .....!
- \* KNEAD IT, STRETCH IT, ROLL IT, CREATE IT ,BLOW BUBBLES Best for children and adults who need to develop focus and attention. Its squishy and slimy texture helps you discover new ideas and stimulate senses. You can stretch and squeeze to relieve stress, worries, and tensions.
- ★ GIFTS Putty toy will become a cool party gift for children. Enrich the imagination of space, infinite fun, and use packaging to create infinite shapes and colors at the same time. It is very suitable for children to play with endless fun, and use their imagination and creativity.
- ★ Soft and non-sticky Exclusive formula brings unique gaming experience, soft, non-sticky, fine texture, consistency helps to stretch easily, no stickiness, you can squeeze smoothly and stretch adhesive, will not tear or stick to hands.
- ★ Keep it clean: Putty will not stick to your hands, but stick to the carpet or wall and not easy to clean. When not in use, put it back into the container. If exposed to the air for a long time, the putty will dry out.