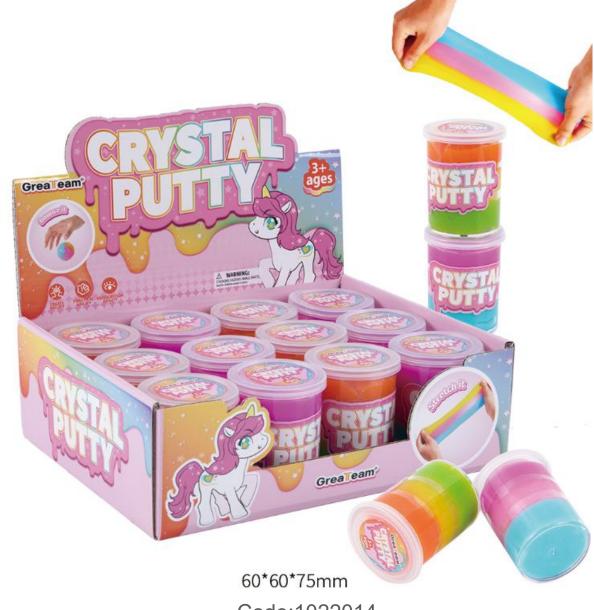

for children. Enrich the imagination of space, infinite fun, and use packaging to create infinite shapes and colors at the same time. It is very suitable for children to play with endless fun, and use their imagination and creativity.
- ★ Soft and non-sticky Exclusive formula brings unique gaming experience, soft, non-sticky, fine texture, consistency helps to stretch easily, no stickiness, you can squeeze smoothly and stretch adhesive, will not tear or stick to hands.
- ★ Keep it clean: Putty will not stick to your hands, but stick to the carpet or wall and not easy to clean. When not in use, put it back into the container. If exposed to the air for a long time, the putty will dry out.

# **HOW TO PLAY!**

#### 打造胶泥玩具第一品牌 TO BE THE LEADING BRANDS OF PUTTY TOYS





























# **PACKING**

#### 打造胶泥玩具第一品牌 TO BE THE LEADING BRANDS OF PUTTY TOYS











127\*178mm Code:1023002





# Beach Slime



Code: 3292001

Size: 340\*169\*89.5mm

## **BUBBLE PUTTY**



**Boron:** 

< 300PPM & 300 -1200PPM

Test:

EN71-1-2-3 & ASTM

How to play:

- ★ Multi-color and effect options: Kids will love this putty toy with pink, red, light blue, purple, yellow...... And multi effects such as , Glitter ,Pearl , Color changing ,Scents .....!
- ★ KNEAD IT, STRETCH IT, ROLL IT, CREATE IT ,BLOW BUBBLES Best for children and adults who need to develop focus and attention. Its squishy and slimy texture helps you discover new ideas and stimulate senses. You can stretch and squeeze to relieve stress, worries, and tensions.
- ★ GIFTS Putty toy will become a cool party gift for childre