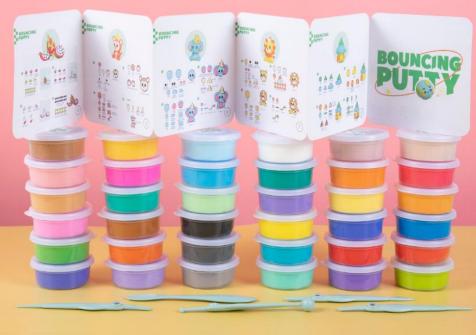

# **BOUNCING PUTTY**

**Boron:** 

Boron Free & 300 -1200PPM

Test:

EN71-1-2-3 & ASTM

How to play:

★ VERY FUN! REALLY BOUNCE★ This super fun neon bounce putty is so light that it won't stick to your hands, walls, or any furniture. With so many possibilities, you can shape a bouncing ball, play, squeeze, stretch, fold, roll or pull for hours of fun with this awesome kids toy. Mold it, stretch it and mix them. It's also great as a stress reliever or sensory relief toy.

★ Store the putty in a container to prevent it from drying out. Recommended age: 3 years and older

Code:1451003

312\*239\*74.5mm

Code:1451002