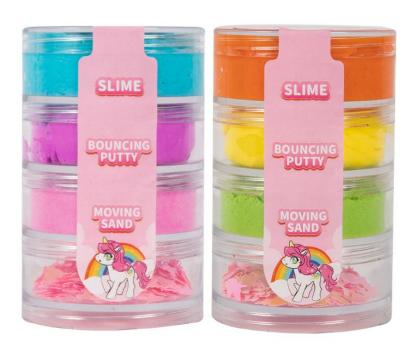

# **PUTTY' S PARTY - UNICORN**

102010015/101010003-001/103020006 70.5\*70.5\*112mm

**Boron:** 

BOUNCING PUTTY: 300 -1200PPM

MOVING SAND: 0 PPM

SLIME: < 300PPM & 300 -1200PPM

Test:

EN71-1-2-3 & ASTM

How to play:

- ★ Improve creativity: In the process of playing, children can exercise the coordination of hands, eyes, and brain, and cultivate their creativity and imagination.
- ★ **Decompression toys**: perfect decompression toys for boys and girls. It can be used to relieve stress when learning or psychological pressure is heavy. Children can release their inner pressure while enjoying the fun of slime&putty.
- ★ Perfect gift: Ideal parent-child interactive toy. It is the first choice for birthday gifts and Christmas gifts. Children will be very happy when they receive it, enhancing the relationship between parents and children.