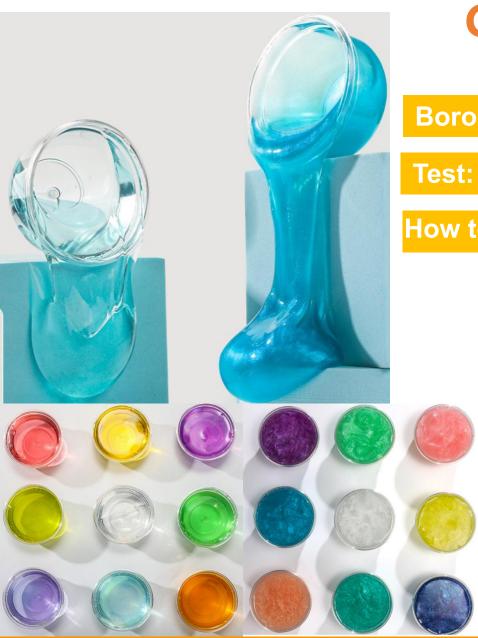

# **CRYSTAL PUTTY**

**Boron:** 

< 300PPM & 300 -1200PPM

EN71-1-2-3 & ASTM

How to play:

- \* Multi-color and effect options: Kids will love this putty toy with pink, red, light blue, purple, yellow..... And multi effects such as , Glitter ,Pearl , Color changing ,Scents .....!
- \* KNEAD IT, STRETCH IT, ROLL IT, CREATE IT ,BLOW BUBBLES Best for children and adults who need to develop focus and attention. Its squishy and slimy texture helps you discover new ideas and stimulate senses. You can stretch and squeeze to relieve stress, worries, and tensions.
- ★ GIFTS Putty toy will become a cool party gift for children. Enrich the imagination of space, infinite fun, and use packaging to create infinite shapes and colors at the same time. It is very suitable for children to play with endless fun, and use their imagination and creativity.
- ★ Soft and non-sticky Exclusive formula brings unique gaming experience, soft, non-sticky, fine texture, consistency helps to stretch easily, no stickiness, you can squeeze smoothly and stretch adhesive, will not tear or stick to hands.
- ★ Keep it clean: Putty will not stick to your hands, but stick to the carpet or wall and not easy to clean. When not in use, put it back into the container. If exposed to the air for a long time, the putty will dry out.