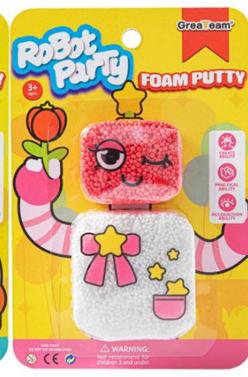

# **FOAM PUTTY**

FREE

S1: EN71-1-2-3 & ASTM

- \*SENSORY FUN WITH SNOW PUTTY: Kids are free to express their creativity, with squishy, squashy snow putty that never dries out!
- •NEVER DRIES OUT! SHAPE AGAIN & AGAIN! Just squish up the snow putty, shape it however you like, then squash it back down and start all over again
- •SENSORY BIN FILLER: snow putty is the perfect learning compound for classrooms and home sensory bins where toddlers & preschoolers can dig, discover and develop fine motor skills
- •PERFECT GIFT FOR 3+ snow putty makes the perfect gift for toddlers & preschoolers ages 3+
- •SPARK MORE PLAY: The experts at Educational Insights have developed activities using snow putty to keep the fun (and learning!) going for hours and hours.