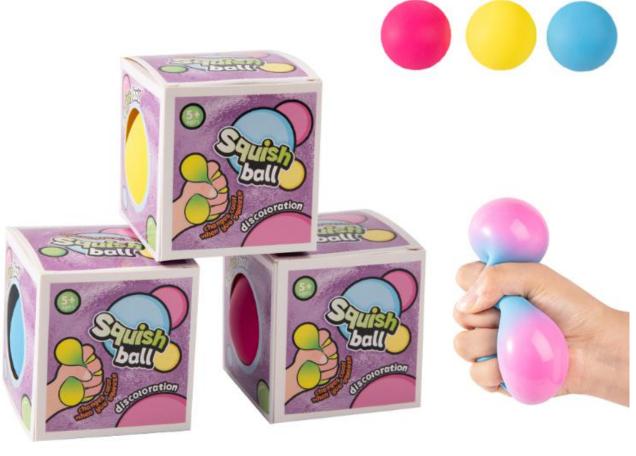

# **TPR SQUISH BALL**

Test:

EN71-1-2-3 & ASTM F963

How to play:

TPR toy, it feels so soft, with different sizes for available. You can squeeze it, knead it, toss it ,play with one or more balls together, so jiggly.

Tips:

Do not play for children under 5 years.

60mm\*60mm\*60mm

Code:4403001

231\*157\*40mm Code:4402004

152\*229mm