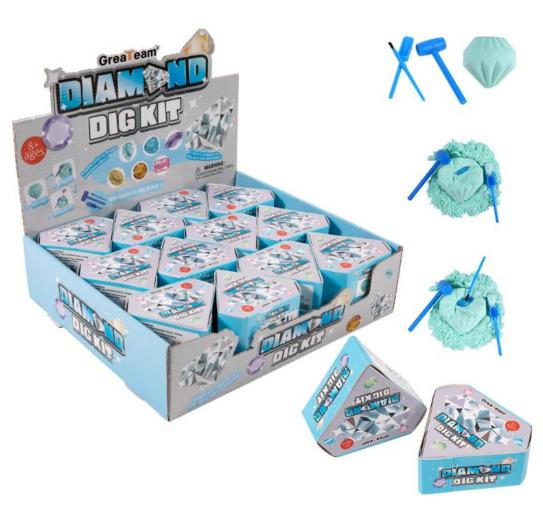

## **DIG IT OUT - DIAMOND**

323\*280\*85mm

Code: 4442001 Code: 4432002

## **DIG IT OUT**

**Boron:** 

Test:

How to play:

**BELOW 300PPM** 

EN71-1-2-3 & ASTM

A fun and educational gift for all ages: It's not often that a science project can be fun and engaging, but this kit achieves both! It fascinates children as soon as they pull it out of the box and is a perfect STEM project. It fosters a love for science and crystallography in a fun and exciting way.

**Easy to dig:** Use tools to chisel the sand, brush off the sand fragments, carefully find hidden gems, gold, diamonds and so on . You will have an enjoyable treasure hunt.

**Environmentally friendly materials**: The excavation kit is mainly made of sand. Non-polluting, tasteless, safe and non-toxic.