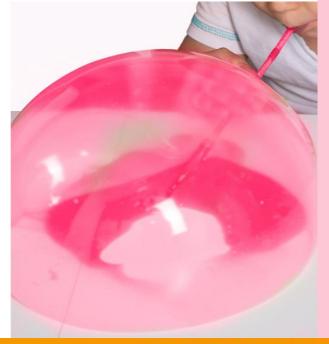

## **BUBBLE PUTTY**

**Boron:** 

< 300PPM & 300 -1200PPM

Test:

EN71-1-2-3 & ASTM

How to play:

- ★ Multi-color and effect options: Kids will love this putty toy with pink, red, light blue, purple, yellow...... And multi effects such as , Glitter ,Pearl , Color changing ,Scents .....!
- ★ KNEAD IT, STRETCH IT, ROLL IT, CREATE IT ,BLOW BUBBLES Best for children and adults who need to develop focus and attention. Its squishy and slimy texture helps you discover new ideas and stimulate senses. You can stretch and squeeze to relieve stress, worries, and tensions.
- ★ GIFTS Putty toy will become a cool party gift for children. Enrich the imagination of space, infinite fun, and use packaging to create infinite shapes and colors at the same time. It is very suitable for children to play with endless fun, and use their imagination and creativity.
- ★ Soft and non-sticky Exclusive formula brings unique gaming experience, super elastic, soft, non-sticky, fine texture, consistency helps to stretch easily, no smell, no stickiness, you can squeeze smoothly and stretch adhesive, will not tear or stick to hands.
- ★ Keep it clean: Putty will not stick to your hands, but stick to the carpet or wall and not easy to clean. When not in use, put it back into the container. If exposed to the air for a long time, the putty will dry out.

# **HOW TO PLAY**