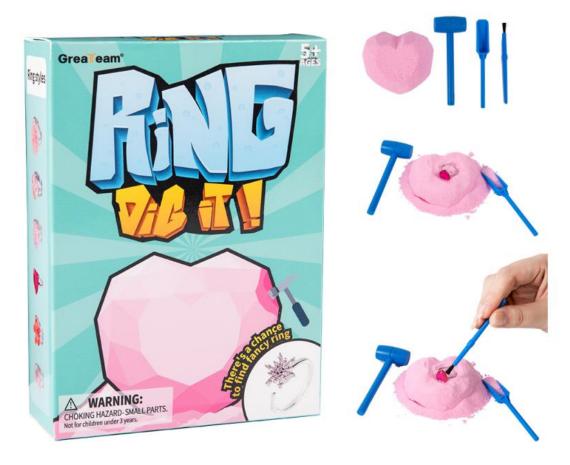

osters a love for science and crystallography in a fun and exciting way.

**Easy to dig:** Use tools to chisel the sand, brush off the sand fragments, carefully find hidden gems, gold, diamonds and so on . You will have an enjoyable treasure hunt.

**Environmentally friendly materials**: The excavation kit is mainly made of sand. Non-polluting, tasteless, safe and non-toxic.



## **DIG IT OUT - DIAMOND**



323\*280\*85mm

Code: 4442001 Code: 4432002

## **DIG IT OUT - GEMSTONE**



## **GOLD - DIG IT**









162mm\*84mm\*82mm

Code:4431036

## GOLD - DIG IT



162mm\*84mm\*82mm

## DIG IT OUT - GOLD



Code:4431002

## **DIG IT OUT - GOLD**



## **DIG IT OUT - UNICORN**









139\*150\*62mm

Code:4431023

## **DIG IT OUT - GEMSTONE**



230\*172.5\*90mm

## **DIG IT OUT - RING**



## **DIG IT OUT - DINO EGG**



115\*42\*156mm

Code:4441003

337\*251.5\*113mm

## **DISCOVER SEASHELL**



Code:4442003

## **FOSSIL DISCOVERY**





## **ACRYLIC ACCESSORIES**

打造胶泥玩具第一品牌 TO BE THE LEADING BRANDS OF PUTTY TOYS

Acrylic





Horse eye Square Around 20-30mm Around 20-30mm





Oval Around 20-30mm



Triangle Around 20-30mm



Drop Around 20-30mm



Circle Around 20-30mm



Goose 35\*20\*35mm



Horn 19\*16\*42mm



Shell 31\*10\*31mm



Penguin 2

Unicorn 19\*16\*29mm 40\*17\*41mm



Deer 24\*20\*39mm



Penguin 28\*15\*41mm



Turtle 34\*12\*43mm



Conch 22\*18\*38mm

Acrylic



Whale 62\*26\*12mm



Dophin 45\*29\*25mm



Sea lion 50\*30\*9mm



Acrylic-Chinese Zodiac





Horse

17\*24\*31mm



Ох

29\*19\*31mm



Tiger 28\*20\*31mm



Rabbit 26\*20\*33mm



Dragon