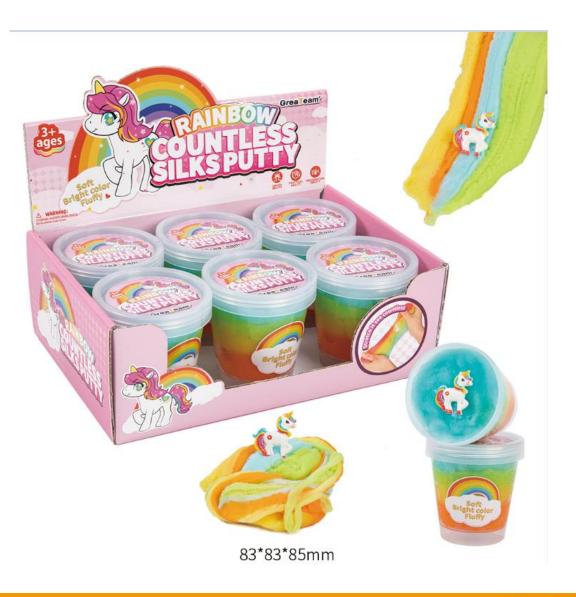

# **COUNTLESS SILK PUTTY**

**Boron:** 

< 300PPM

Test:

EN71-1-2-3 & ASTM

How to play:

★ Touch it, feel the grain texture, various colors for available, different colors also can be mixed together to see the rainbow putty, it can be stretched to see countless silk, can be shaped with a variety of theme accessories to get more fun. ★Remember to wash your hands before and after playing. Water-based products are easy to air dry. Remember to keep them in a jar after play.