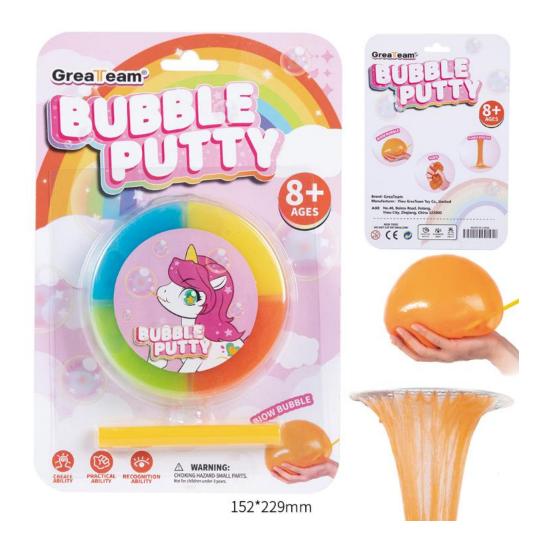

## **BUBBLE PUTTY**

**Boron:** 

< 300PPM & 300 -1200PPM

Test:

EN71-1-2-3 & ASTM

How to play:

- ★ Multi-color and effect options: Kids will love this putty toy with pink, red, light blue, purple, yellow...... And multi effects such as , Glitter ,Pearl , Color changing ,Scents .....!
- ★ KNEAD IT, STRETCH IT, ROLL IT, CREATE IT ,BLOW BUBBLES Best for children and adults who need to develop focus and attention. Its squishy and slimy texture helps you discover new ideas and stimulate senses. You can stretch and squeeze to relieve stress, worries, and tensions.
- ★ GIFTS Putty toy will become a cool party gift for children. Enrich the imagination of space, infinite fun, and use packaging to create infinite shapes and colors at the same time. It is very suitable for children to play with endless fun, and use their imagination and creativity.
- ★ Soft and non-sticky Exclusive formula brings unique gaming experience, super elastic, soft, non-sticky, fine texture, consistency helps to stretch easily, no smell, no stickiness, you can squeeze smoothly and stretch adhesive, will not tear or stick to hands.
- ★ Keep it clean: Putty will not stick to your hands, but stick to the carpet or wall and not easy to clean. When not in use, put it back into the container. If exposed to the air for a long time, the putty will dry out.

#### 打造胶泥玩具第一品牌 TO BE THE LEADING BRANDS OF PUTTY TOYS

Code:1173001

10301016 152\*229mm

Code:1173002