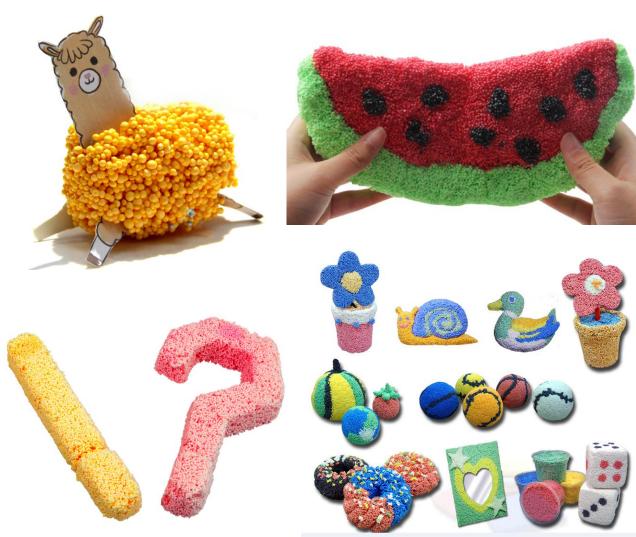

### How to play:

- ★ Improve creativity: In the process of playing, children can exercise the coordination of hands, eyes, and brain, and cultivate their creativity and imagination.
- ★ **Decompression toys**: perfect decompression toys for boys and girls. It can be used to relieve stress when learning or psychological pressure is heavy. Children can release their inner pressure while enjoying the fun of slime&putty.
- ★ Perfect gift: Ideal parent-child interactive toy. It is the first choice for birthday gifts and Christmas gifts. Children will be very happy when they receive it, enhancing the relationship between parents and children.
- **★ ASTM & EN71**