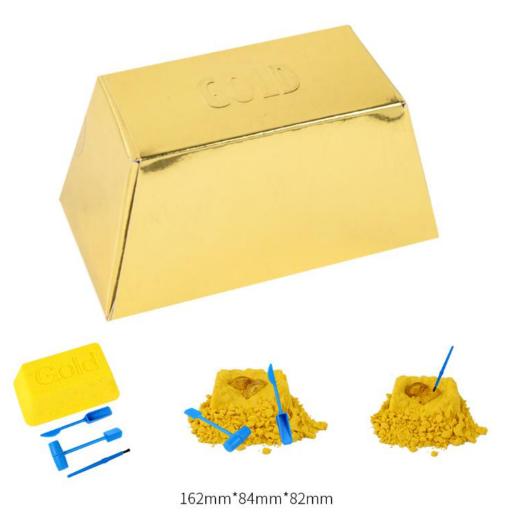

## **GOLD - DIG IT**

162mm\*84mm\*82mm

Code:4431036

## GOLD - DIG IT

162mm\*84mm\*82mm