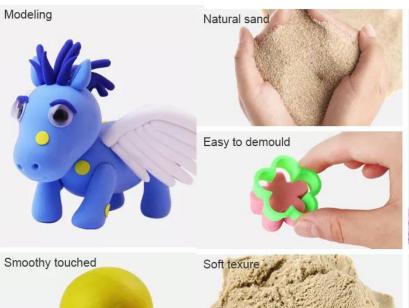

### **MOVING SAND**

Natural sand

Easy to demould

### **MOVING SAND**

**PUFF SLIME** 

Stretchable