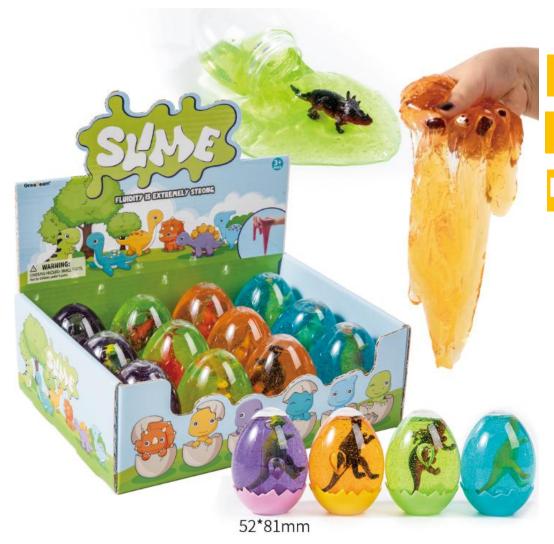

# **SLIME**

Boron:

Test:

How to play:

< 300PPM & 300 -1200PPM

EN71-1-2-3 & ASTM

- ★ Non-Stick Slime: This is a great slime for children, pinching it or pulling it over and over will never stick to your hands, giving you the most wonderful slime experience.
- ★ Small dino: Each one have a little dino, chilrdren can collect 6 kinds of dinos . it is a very suitable toy for children aged 6-8.
- ★ Safe Mucus: Absolutely safe slime, suitable for children and adults. ASTM & EN71 certified and completely safe for children.
- ★ Easy to store. When not in use, put the slime back in the container.