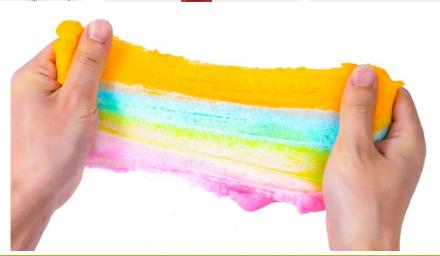

# **COUNTLESS SILK PUTTY**

**Boron:** 

< 300PPM

Test:

EN71-1-2-3 & ASTM

How to play:

★ Touch it, feel the grain texture, various colors for available, different colors also can be mixed together to see the rainbow putty, it can be stretched to see countless silk, can be shaped with a variety of theme accessories to get more fun. ★Remember to wash your hands before and after playing. Water-based products are easy to air dry. Remember to keep them in a jar after play.