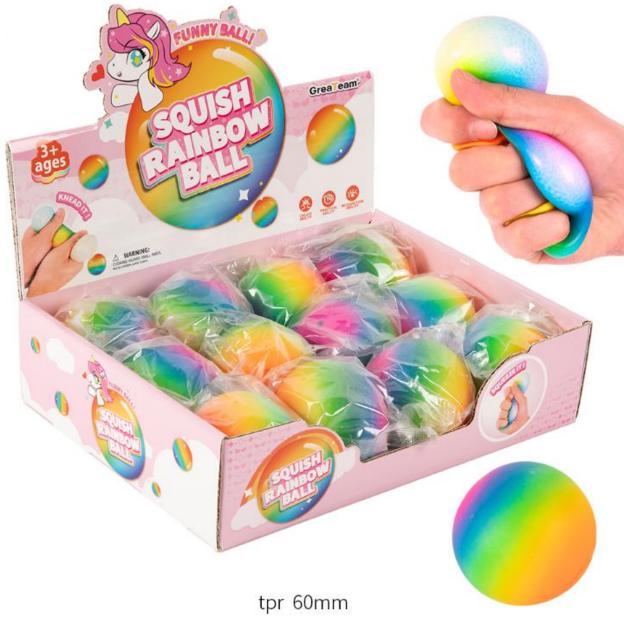

# **TPR SQUISH BALL**

Test:

EN71-1-2-3 & ASTM F963

How to play:

TPR toy, it feels so soft, with different sizes for available. You can squeeze it, knead it, toss it ,play with one or more balls together, so jiggly.

Tips:

Do not play for children under 5 years.

60mm\*60mm\*60mm

Code:4403001

231\*157\*40mm Code:4402004

152\*229mm