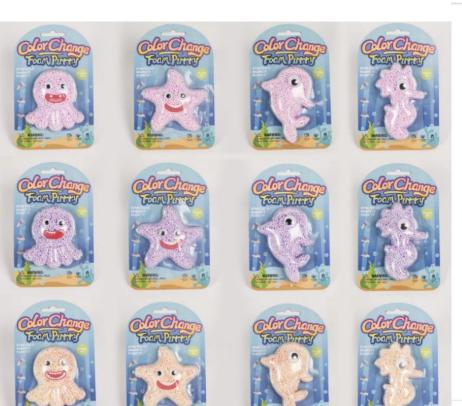

# **FOAM PUTTY**

FREE

S1: EN71-1-2-3 & ASTM

- \*SENSORY FUN WITH SNOW PUTTY: Kids are free to express their creativity, with squishy, squashy snow putty that never dries out!
- •NEVER DRIES OUT! SHAPE AGAIN & AGAIN! Just squish up the snow putty, shape it however you like, then squash it back down and start all over again
- •SENSORY BIN FILLER: snow putty is the perfect learning compound for classrooms and home sensory bins where toddlers & preschoolers can dig, discover and develop fine motor skills
- •PERFECT GIFT FOR 3+ snow putty makes the perfect gift for toddlers & preschoolers ages 3+
- •SPARK MORE PLAY: The experts at Educational Insights have developed activities using snow putty to keep the fun (and learning!) going for hours and hours.