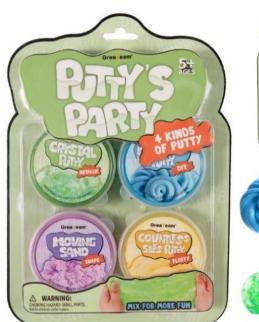

## **PUTTY' S PARTY**

179\*250mm

### Boron:

CRYSTAL PUTTY: < 300PPM & 300 -1200PPM BOUNCING PUTTY: 300 -1200PPM

MOVING SAND: 0 PPM

COUNTLESS SILKS PUTTY: < 300PPM

#### Test:

EN71-1-2-3 & ASTM

### How to play:

- ★ Improve creativity: In the process of playing, children can exercise the coordination of hands, eyes, and brain, and cultivate their creativity and imagination.
- ★ **Decompression toys**: perfect decompression toys for boys and girls. It can be used to relieve stress when learning or psychological pressure is heavy. Children can release their inner pressure while enjoying the fun of slime&putty.
- ★ Perfect gift: Ideal parent-child interactive toy. It is the first choice for birthday gifts and Christmas gifts. Children will be very happy when they receive it, enhancing the relationship between parents and children.
- **★ ASTM & EN71**