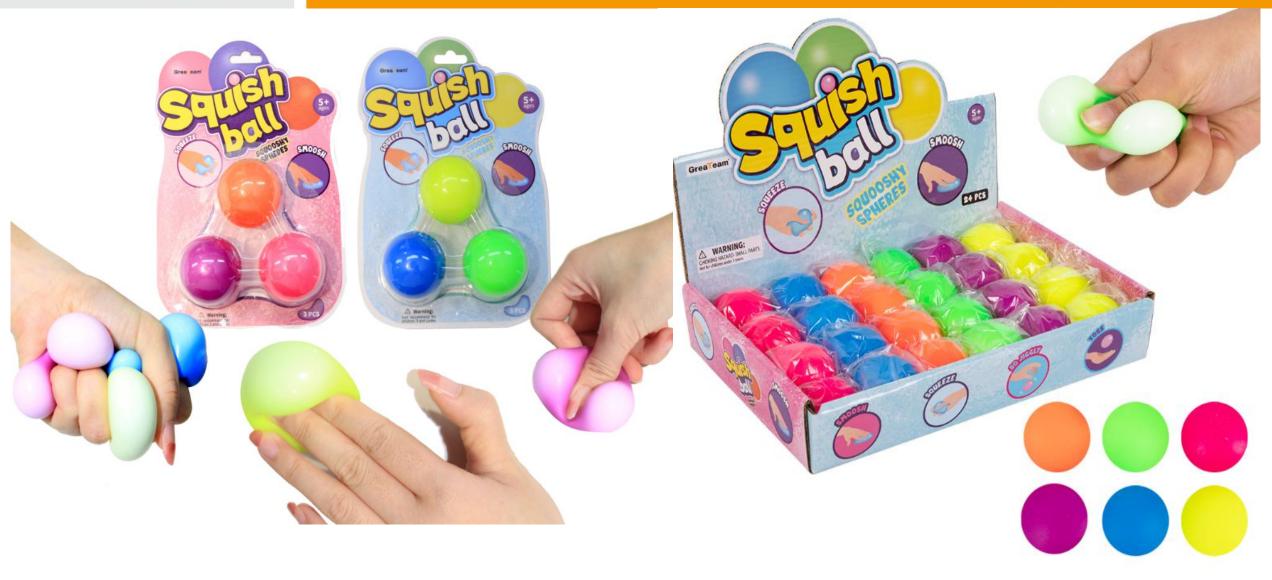

# **TPR SQUISH BALL**

Test:

EN71-1-2-3 & ASTM F963

How to play:

TPR toy, it feels so soft, with different sizes for available. You can squeeze it, knead it, toss it ,play with one or more balls together, so jiggly.

Tips:

Do not play for children under 5 years.

60mm\*60mm\*60mm

Code:4403001

231\*157\*40mm Code:4402004

152\*229mm