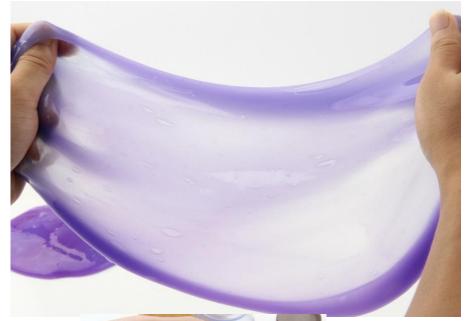

# **COUNTLESS SILK PUTTY**

**Boron:** 

< 300PPM

Test:

EN71-1-2-3 & ASTM

How to play:

★ Touch it, feel the grain texture, various colors for available, different colors also can be mixed together to see the rainbow putty, it can be stretched to see countless silk, can be shaped with a variety of theme accessories to get more fun. ★Remember to wash your hands before and after playing. Water-based products are easy to air dry. Remember to keep them in a jar after play.

# **FLUFFY SLIME**

**Boron:** 

< 300PPM & 300 -1200PPM

Test:

EN71-1-2-3 & ASTM

How to play:

★ SUPER SOFT-NON-STICKY & SUPER STRETCHABLE - feels extremely soft to the touch, where you can squeeze and stretch the slime smoothly and comfortably, without it tearing or sticking to your hands or clothes, non toxic modeling dough is super soft, clean and easy to use.