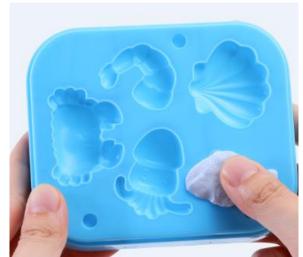

# **FLOATY PUTTY**

**Boron:** 

Boron free

EN71-1-2-3 & ASTM

TWO-TONE ENTERTAINMENT - Children will fall in love with this mysterious and refreshing toy! Just shape it in the mould or shape it by hand, then put it in the water and watch floating and changing color according to temperature. Bright color combinations include purple, green, orange, pink, yellow. Try to bounce it and stretch it, get much more fun!

Main feature: Stretch it, bounce it, float it, color changing.