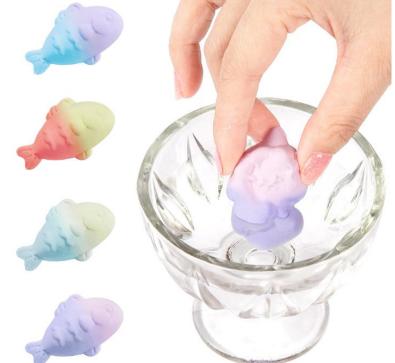

# **FLOATY PUTTY**

**Boron:** 

Boron free

EN71-1-2-3 & ASTM

TWO-TONE ENTERTAINMENT - Children will fall in love with this mysterious and refreshing toy! Just shape it in the mould or shape it by hand, then put it in the water and watch floating and changing color according to temperature. Bright color combinations include purple, green, orange, pink, yellow. Try to bounce it and stretch it, get much more fun!

Main feature: Stretch it, bounce it, float it, color changing.