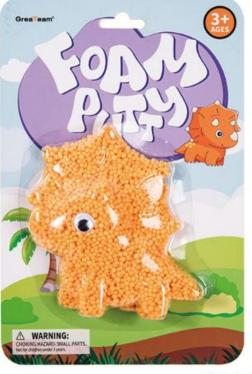

# **FOAM PUTTY**

FREE

S1: EN71-1-2-3 & ASTM

- \*SENSORY FUN WITH SNOW PUTTY: Kids are free to express their creativity, with squishy, squashy snow putty that never dries out!
- •NEVER DRIES OUT! SHAPE AGAIN & AGAIN! Just squish up the snow putty, shape it however you like, then squash it back down and start all over again
- •SENSORY BIN FILLER: snow putty is the perfect learning compound for classrooms and home sensory bins where toddlers & preschoolers can dig, discover and develop fine motor skills
- •PERFECT GIFT FOR 3+ snow putty makes the perfect gift for toddlers & preschoolers ages 3+
- •SPARK MORE PLAY: The experts at Educational Insights have developed activities using snow putty to keep the fun (and learning!) going for hours and hours.