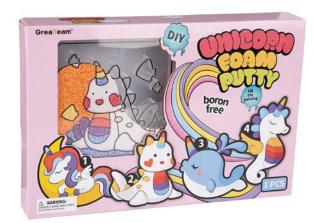

# **FOAM PUTTY**

FREE

S1: EN71-1-2-3 & ASTM

- \*SENSORY FUN WITH SNOW PUTTY: Kids are free to express their creativity, with squishy, squashy snow putty that never dries out!
- •NEVER DRIES OUT! SHAPE AGAIN & AGAIN! Just squish up the snow putty, shape it however you like, then squash it back down and start all over again
- •SENSORY BIN FILLER: snow putty is the perfect learning compound for classrooms and home sensory bins where toddlers & preschoolers can dig, discover and develop fine motor skills
- •PERFECT GIFT FOR 3+ snow putty makes the perfect gift for toddlers & preschoolers ages 3+
- •SPARK MORE PLAY: The experts at Educational Insights have developed activities using snow putty to keep the fun (and learning!) going for hours and hours.