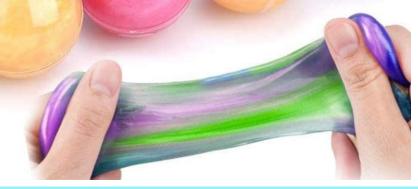

# **COUNTLESS SILK PUTTY**

**Boron:** 

< 300PPM

Test:

EN71-1-2-3 & ASTM

How to play:

★ Touch it, feel the grain texture, various colors for available, different colors also can be mixed together to see the rainbow putty, it can be stretched to see countless silk, can be shaped with a variety of theme accessories to get more fun. ★Remember to wash your hands before and after playing. Water-based products are easy to air dry. Remember to keep them in a jar after play.