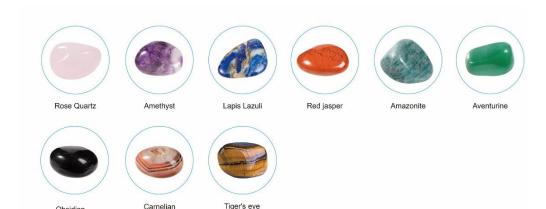

50\*45\*50mm

75\*15\*35mm

65\*20\*30mm

Ore

Volcanic rock

Coal Ore

Obsidian Moon stone

Conch & Shell

Rock Crystal

Red jasper

Amethyst

Fluorite

Citrine

28\*32\*15mm

28\*19\*18mm

27\*22\*19mm

18\*15\*11mm

Shell 1

Conch 5 25\*22\*5mm 26\*9\*9mm