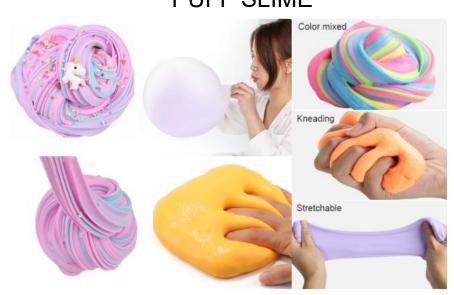

t Gift for Tiny Girl or Boy:** A perfect blind box toys gift for birthdays, Christmas, Halloween, Valentine's Day & more! Children will be very happy when they receive it, enhancing the relationship between parents and children.

- ★ Improve creativity: In the process of playing, children can exercise the coordination of hands, eyes, and brain, and cultivate their creativity and imagination.
- ★ **Decompression toys**: perfect decompression toys for boys and girls. It can be used to relieve stress when learning or psychological pressure is heavy. Children can release their inner pressure while enjoying the fun of slime&putty.
- **★ ASTM & EN71**





### GreaTeam\*

### **HOW TO PLAY**

### **CRYSTAL PUTTY**



### **MOVING SAND**





















**PUFF SLIME** 



Stretchable









# **FLOATY PUTTY**

**Boron:** 

Boron free



EN71-1-2-3 & ASTM



TWO-TONE ENTERTAINMENT - Children will fall in love with this mysterious and refreshing toy! Just shape it in the mould or shape it by hand, then put it in the water and watch floating and changing color according to temperature. Bright color combinations include purple, green, orange, pink, yellow. Try to bounce it and stretch it, get much more fun!

Multi-sensor - thermochromic vitality helps develop fine motor skills, including hand-eye coordination, increase strength, and improve hand and finger flexibility. Play can promote sedation, stimulate focus, and relieve stress, worry and tension.

Harmless to children - components are high-grade hot chrome elements, hypoallergenic and non-toxic. Putty is soft, elastic and s