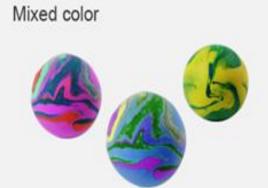

# **COUNTLESS SILK PUTTY**

**Boron:** 

< 300PPM

Test:

EN71-1-2-3 & ASTM

How to play:

★ Touch it, feel the grain texture, various colors for available, different colors also can be mixed together to see the rainbow putty, it can be stretched to see countless silk, can be shaped with a variety of theme accessories to get more fun. ★Remember to wash your hands before and after playing. Water-based products are easy to air dry. Remember to keep them in a jar after play.