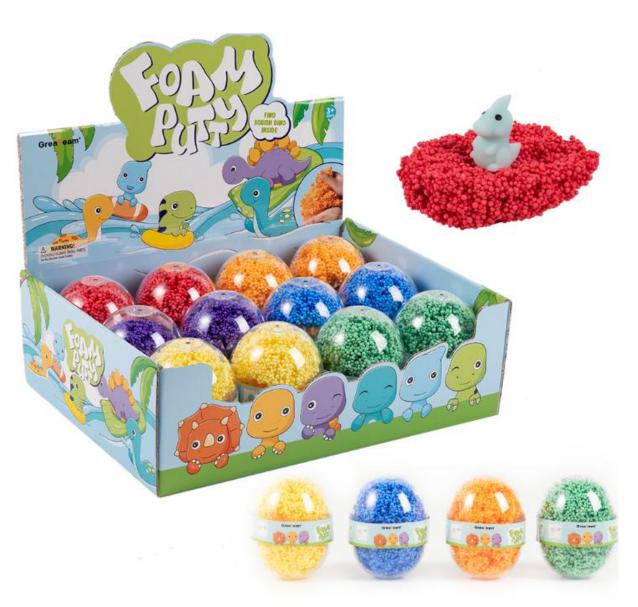

# **FOAM PUTTY**

FREE

S1: EN71-1-2-3 & ASTM

- \*SENSORY FUN WITH SNOW PUTTY: Kids are free to express their creativity, with squishy, squashy snow putty that never dries out!
- •NEVER DRIES OUT! SHAPE AGAIN & AGAIN! Just squish up the snow putty, shape it however you like, then squash it back down and start all over again
- •SENSORY BIN FILLER: snow putty is the perfect learning compound for classrooms and home sensory bins where toddlers & preschoolers can dig, discover and develop fine motor skills
- •PERFECT GIFT FOR 3+ snow putty makes the perfect gift for toddlers & preschoolers ages 3+
- •SPARK MORE PLAY: The experts at Educational Insights have developed activities using snow putty to keep the fun (and learning!) going for hours and hours.

341.5\*227\*44.5mm

Code: 2073013

Size: 250\*291.8mm

101020003 386\*304\*75mm

Code:2071003

488\*78\*390mm Code:2071003

152\*229mm

Code:2073007