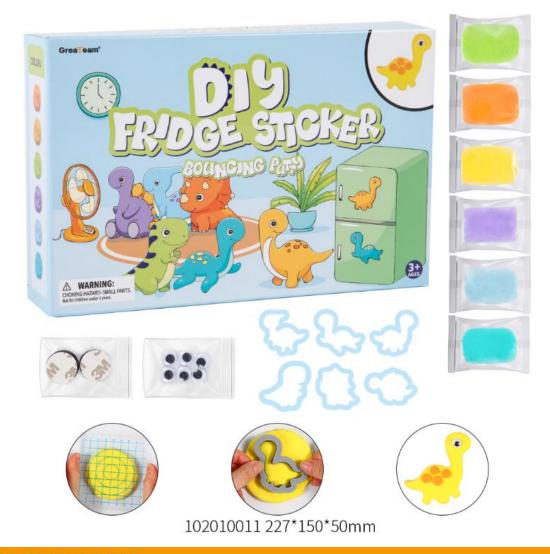

# **BOUNCING PUTTY**

**Boron:** 

Boron Free & 300 -1200PPM

Test:

EN71-1-2-3 & ASTM

How to play:

★ VERY FUN! REALLY BOUNCE★ This super fun neon bounce putty is so light that it won't stick to your hands, walls, or any furniture. With so many possibilities, you can shape a bouncing ball, play, squeeze, stretch, fold, roll or pull for hours of fun with this awesome kids toy. Mold it, stretch it and mix them. It's also great as a stress reliever or sensory relief toy.

★ Store the putty in a container to prevent it from drying out. Recommended age: 3 years and older

Code:1451003

312\*239\*74.5mm

Code:1451002