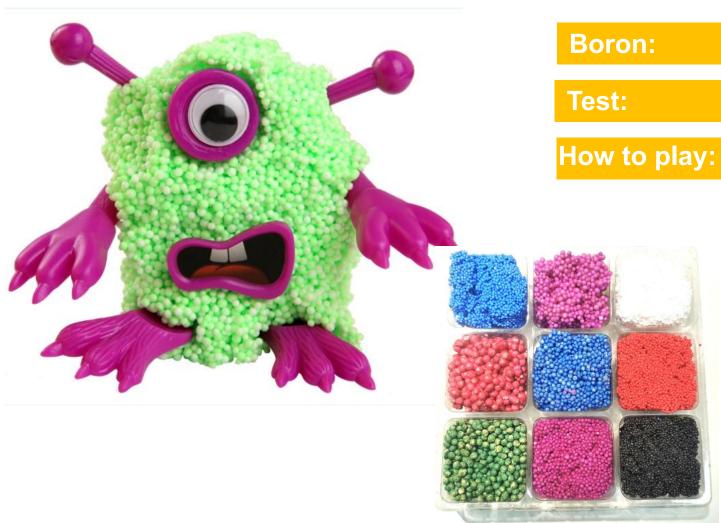

# **CRYSTAL PUTTY**

**Boron:** 

< 300PPM & 300 -1200PPM

EN71-1-2-3 & ASTM

How to play:

- \* Multi-color and effect options: Kids will love this putty toy with pink, red, light blue, purple, yellow..... And multi effects such as , Glitter ,Pearl , Color changing ,Scents .....!
- \* KNEAD IT, STRETCH IT, ROLL IT, CREATE IT ,BLOW BUBBLES Best for children and adults who need to develop focus and attention. Its squishy and slimy texture helps you discover new ideas and stimulate senses. You can stretch and squeeze to relieve stress, worries, and tensions.
- ★ GIFTS Putty toy will become a cool party gift for children. Enrich the imagination of space, infinite fun, and use packaging to create infinite shapes and colors at the same time. It is very suitable for children to play with endless fun, and use their imagination and creativity.
- ★ Soft and non-sticky Exclusive formula brings unique gaming experience, soft, non-sticky, fine texture, consistency helps to stretch easily, no stickiness, you can squeeze smoothly and stretch adhesive, will not tear or stick to hands.
- ★ Keep it clean: Putty will not stick to your hands, but stick to the carpet or wall and not easy to clean. When not in use, put it back into the container. If exposed to the air for a long time, the putty will dry out.

## **BUBBLE PUTTY**

**Boron:** 

< 300PPM & 300 -1200PPM

Test:

EN71-1-2-3 & ASTM

How to play:

- ★ Multi-color and effect options: Kids will love this putty toy with pink, red, light blue, purple, yellow...... And multi effects such as , Glitter ,Pearl , Color changing ,Scents .....!
- ★ KNEAD IT, STRETCH IT, ROLL IT, CREATE IT ,BLOW BUBBLES Best for children and adults who need to develop focus and attention. Its squishy and slimy texture helps you discover new ideas and stimulate senses. You can stretch and squeeze to relieve stress, worries, and tensions.
- ★ GIFTS Putty toy will become a cool party gift for children. Enrich the imagination of space, infinite fun, and use packaging to create infinite shapes and colors at the same time. It is very suitable for children to play with endless fun, and use their imagination and creativity.
- ★ Soft and non-sticky Exclusive formula brings unique gaming experience, super elastic, soft, non-sticky, fine texture, consistency helps to stretch easily, no smell, no stickiness, you can squeeze smoothly and stretch adhesive, will not tear or stick to hands.
- ★ Keep it clean: Putty will not stick to your hands, but stick to the carpet or wall and not easy to clean. When not in use, put it back into the container. If exposed to the air for a long time, the putty will dry out.