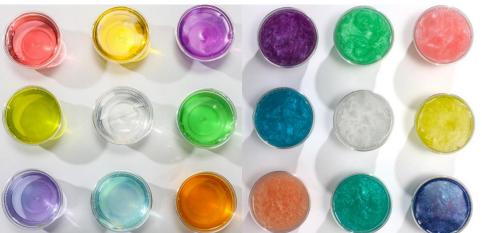

# **CRYSTAL PUTTY**

**Boron:** 

< 300PPM & 300 -1200PPM

EN71-1-2-3 & ASTM

How to play:

- \* Multi-color and effect options: Kids will love this putty toy with pink, red, light blue, purple, yellow..... And multi effects such as , Glitter ,Pearl , Color changing ,Scents .....!
- \* KNEAD IT, STRETCH IT, ROLL IT, CREATE IT ,BLOW BUBBLES Best for children and adults who need to develop focus and attention. Its squishy and slimy texture helps you discover new ideas and stimulate senses. You can stretch and squeeze to relieve stress, worries, and tensions.
- ★ GIFTS Putty toy will become a cool party gift for children. Enrich the imagination of space, infinite fun, and use packaging to create infinite shapes and colors at the same time. It is very suitable for children to play with endless fun, and use their imagination and creativity.
- ★ Soft and non-sticky Exclusive formula brings unique gaming experience, soft, non-sticky, fine texture, consistency helps to stretch easily, no stickiness, you can squeeze smoothly and stretch adhesive, will not tear or stick to hands.
- ★ Keep it clean: Putty will not stick to your hands, but stick to the carpet or wall and not easy to clean. When not in use, put it back into the container. If exposed to the air for a long time, the putty will dry out.