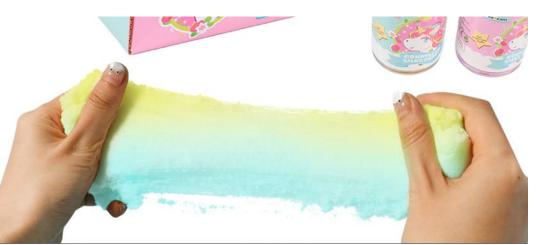

# **COUNTLESS SILK PUTTY**

**Boron:** 

< 300PPM

Test:

EN71-1-2-3 & ASTM

How to play:

★ Touch it, feel the grain texture, various colors for available, different colors also can be mixed together to see the rainbow putty, it can be stretched to see countless silk, can be shaped with a variety of theme accessories to get more fun. ★Remember to wash your hands before and after playing. Water-based products are easy to air dry. Remember to keep them in a jar after play.