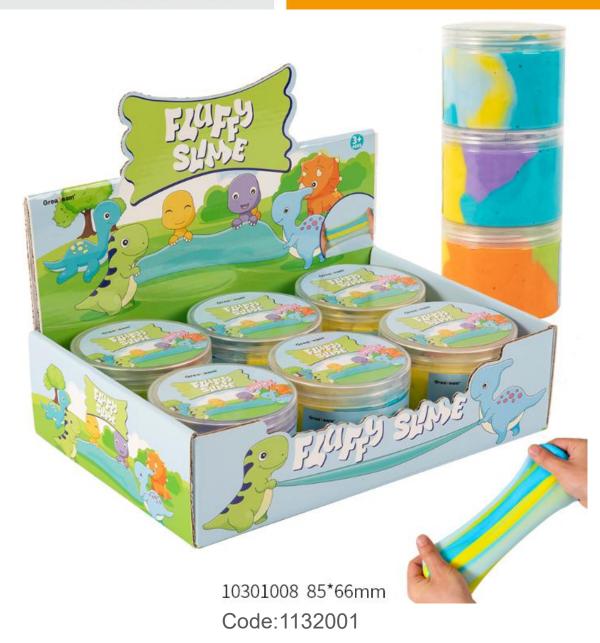

# **FLUFFY SLIME**

**Boron:** 

< 300PPM & 300 -1200PPM

Test:

EN71-1-2-3 & ASTM

How to play:

★ SUPER SOFT-NON-STICKY & SUPER STRETCHABLE - feels extremely soft to the touch, where you can squeeze and stretch the slime smoothly and comfortably, without it tearing or sticking to your hands or clothes, non toxic modeling dough is super soft, clean and easy to use.

★ SUPER FUN FOR KIDS - will make a great party favor & great sludge toy for kids to play with, have fun and allow their imagination and creativity to stretch. Put it in front of a Fan and watch it stretch! ★ Party toys, teacher deals, Party toys in bulk, Toys for Kids Party, Party Favors for kids, bulk toys, kids toys, party favor, Boys Toys, party supplies, Great for Physical and Occupational Therapy, Add, ADHD, Stress Relive and Release, Calming, Relaxing, Focus, Concentration, Autism, Anxiety, Anti Stress, Sensory toys, Fidget Toys, Tactile Game, Quiet Toys, outdoor party games, teen party favor, Teacher Help, Pastime toy Game, Cool Stuff, Handball Rehab.