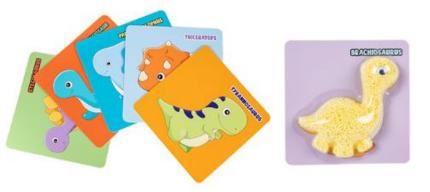

# **FOAM PUTTY**

FREE

S1: EN71-1-2-3 & ASTM

- \*SENSORY FUN WITH SNOW PUTTY: Kids are free to express their creativity, with squishy, squashy snow putty that never dries out!
- •NEVER DRIES OUT! SHAPE AGAIN & AGAIN! Just squish up the snow putty, shape it however you like, then squash it back down and start all over again
- •SENSORY BIN FILLER: snow putty is the perfect learning compound for classrooms and home sensory bins where toddlers & preschoolers can dig, discover and develop fine motor skills
- •PERFECT GIFT FOR 3+ snow putty makes the perfect gift for toddlers & preschoolers ages 3+
- •SPARK MORE PLAY: The experts at Educational Insights have developed activities using snow putty to keep the fun (and learning!) going for hours and hours.