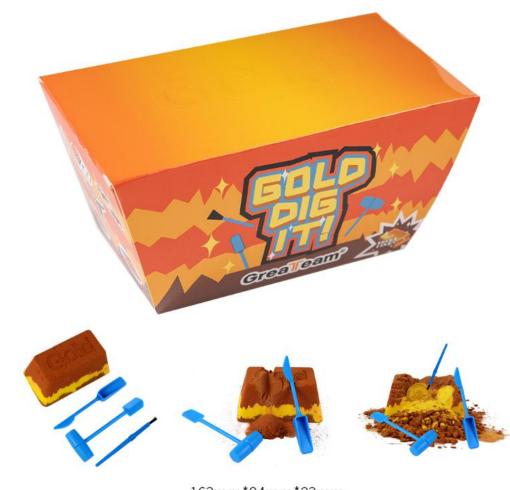

## **GOLD - DIG IT**

162mm\*84mm\*82mm

Code:4431036

## GOLD - DIG IT

162mm\*84mm\*82mm