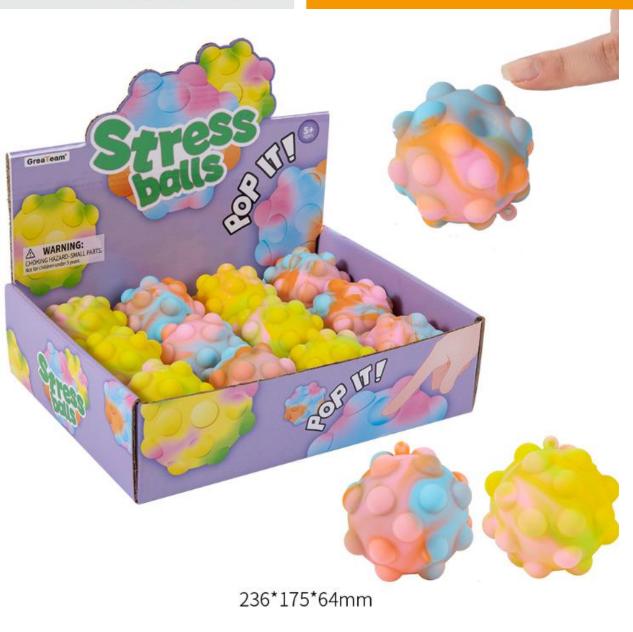

# **TPR SQUISH BALL**

Test:

EN71-1-2-3 & ASTM F963

How to play:

TPR toy, it feels so soft, with different sizes for available. You can squeeze it, knead it, toss it ,play with one or more balls together, so jiggly.

Tips:

Do not play for children under 5 years.

60mm\*60mm\*60mm

Code:4403001

231\*157\*40mm Code:4402004

152\*229mm