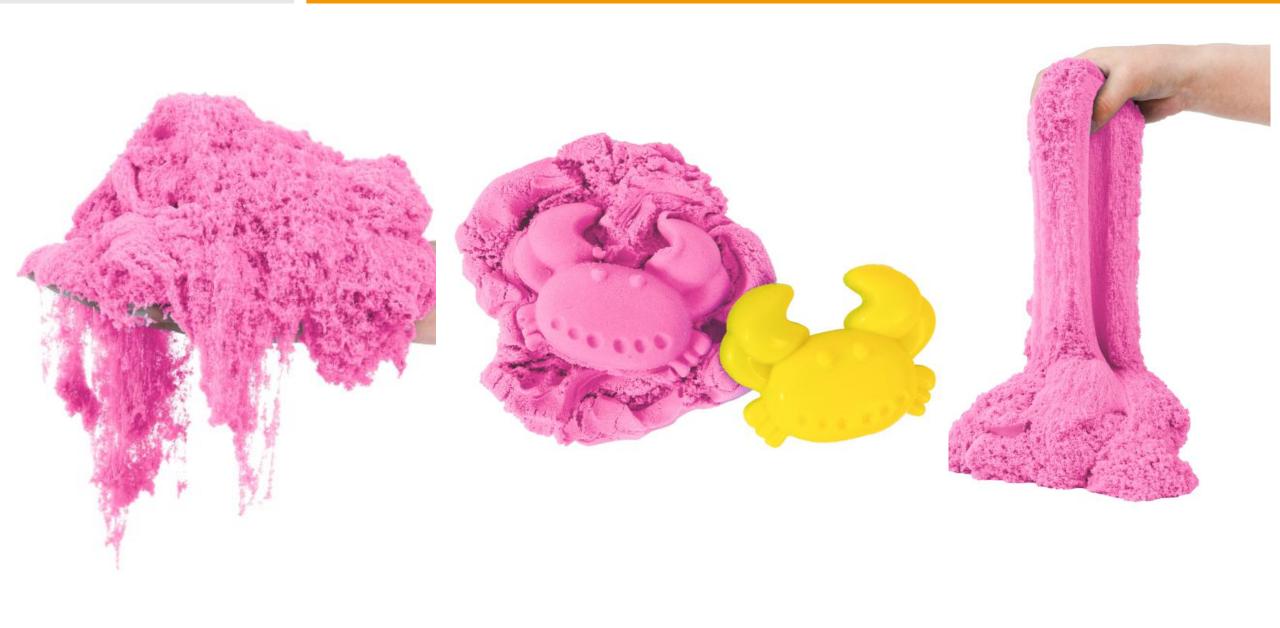

# **GREAT SAND**

**Boron:** 

**FREE** 

Test:

EN71-1-2-3 & ASTM

How to play:

- ★ Inspiring kids' creativity and sensory awareness, our gentle marshmallow texture creates a multi-sensory experience that creates stress-relieving, anxiety-relieving playtime.
- ★ stress relief, relaxation, sensory toys.
- ★ ASTM & en71 tested. Top quality and safety. Party favors, giveaways, prizes, candy, stockings gifts, rewards, crayon fillers, birthday bags, carnival Christmas Halloween, Valentine's Day, summer camp, additions, ADHD. Cool stuff toys.