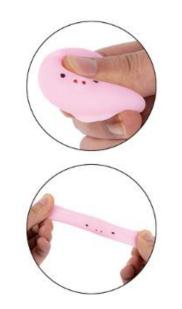

re high-grade hot chrome elements, hypoallergenic and non-toxic. Putty is soft, elastic and slightly better, and it is comfortable and elastic. It is recommended for children over 3 years old and supervised by an adult.

Main feature: Stretch it, bounce it, float it, color changing.















#### GreaTeam ≀

# Great learn Cation Counting C











101010003-001 127\*178mm

## **Unicorn Floaty Putty**



Code: 2353004

Size: 114\*178mm

# **TPR SQUISH BALL**



Test:

EN71-1-2-3 & ASTM F963

How to play:

TPR toy, it feels so soft, with different sizes for available. You can squeeze it, knead it, toss it ,play with one or more balls together, so jiggly.

Tips:

Do not play for children under 5 years.











60mm\*60mm\*60mm



Code:4403001

231\*157\*40mm Code:4402004













152\*229mm



## **DIG IT OUT**



**Boron:** 

Test:

How to play:



**BELOW 300PPM** 

EN71-1-2-3 & ASTM

A fun and educational gift for all ages: It's not often that a science project can be fun and engaging, but this kit achieves both! It fascinates children as soon as they pull it out of the box and is a perfect STEM project. It fosters a love for science and crystallography in a fun and exciting way.

**Easy to dig:** Use tools to chisel the sand, brush off the sand fragments, carefully find hidden gems, gold, diamonds and so on . You will have an enjoyable treasure hunt.

**Environmentally friendly materials**: The excavation kit is mainly made of sand. Non-polluting, tasteless, safe and non-toxic.



## **DIG IT OUT - DIAMOND**



323\*280\*85mm

Code: 4442001 Code: 4432002

#