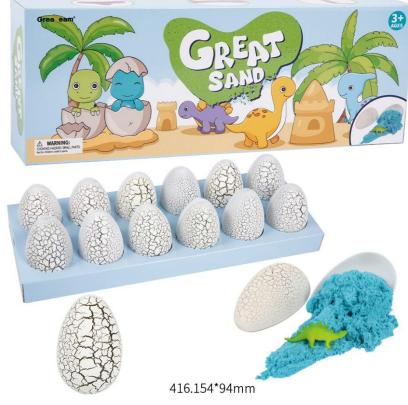

s. ASTM & EN71 certified and completely safe for children.
- ★ Easy to store. When not in use, put the slime back in the container.

# **HOW TO PLAY!**

打造胶泥玩具第一品牌 TO BE THE LEADING BRANDS OF PUTTY TOYS















# **GREAT SAND**



**Boron:** 

**FREE** 

Test:

EN71-1-2-3 & ASTM

How to play:

- ★ Inspiring kids' creativity and sensory awareness, our gentle marshmallow texture creates a multi-sensory experience that creates stress-relieving, anxiety-relieving playtime.
- ★ stress relief, relaxation, sensory toys.
- ★ ASTM & en71 tested. Top quality and safety. Party favors, giveaways, prizes, candy, stockings gifts, rewards, crayon fillers, birthday bags, carnival Christmas Halloween, Valentine's Day, summer camp, additions, ADHD. Cool stuff toys.







101010004 164\*271\*74mm









沙盘x1

# **COUNTLESS SILK PUTTY**



**Boron:** 

< 300PPM

Test:

EN71-1-2-3 & ASTM

How to play:

★ Touch it, feel the grain texture, various colors for available, different colors also can be mixed together to see the rainbow putty, it can be stretched to see countless silk, can be shaped with a variety of theme accessories to get more fun. ★Remember to wash your hands before and after playing. Water-based products are easy to air dry. Remember to keep them in a jar after play.











# **FLUFFY SLIME**



**Boron:** 

< 300PPM & 300 -1200PPM

Test:

EN71-1-2-3 & ASTM

How to play:

★ SUPER SOFT-NON-STICKY & SUPER STRETCHABLE - feels extremely soft to the touch, where you can squeeze and stretch the slime smoothly and comfortably, without it tearing or sticking to your hands or