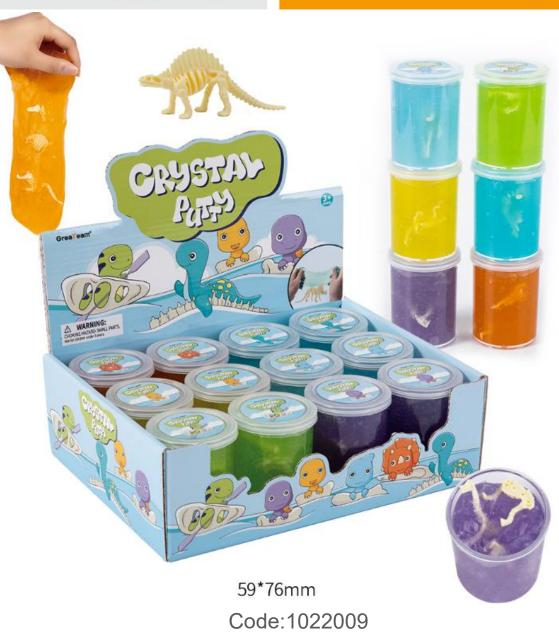

# **CRYSTAL PUTTY**

**Boron:** 

< 300PPM & 300 -1200PPM

EN71-1-2-3 & ASTM

How to play:

- \* Multi-color and effect options: Kids will love this putty toy with pink, red, light blue, purple, yellow..... And multi effects such as , Glitter ,Pearl , Color changing ,Scents .....!
- \* KNEAD IT, STRETCH IT, ROLL IT, CREATE IT ,BLOW BUBBLES Best for children and adults who need to develop focus and attention. Its squishy and slimy texture helps you discover new ideas and stimulate senses. You can stretch and squeeze to relieve stress, worries, and tensions.
- ★ GIFTS Putty toy will become a cool party gift for children. Enrich the imagination of space, infinite fun, and use packaging to create infinite shapes and colors at the same time. It is very suitable for children to play with endless fun, and use their imagination and creativity.
- ★ Soft and non-sticky Exclusive formula brings unique gaming experience, soft, non-sticky, fine texture, consistency helps to stretch easily, no stickiness, you can squeeze smoothly and stretch adhesive, will not tear or stick to hands.
- ★ Keep it clean: Putty will not stick to your hands, but stick to the carpet or wall and not easy to clean. When not in use, put it back into the container. If exposed to the air for a long time, the putty will dry out.

### **CRYSTAL PUTTY**