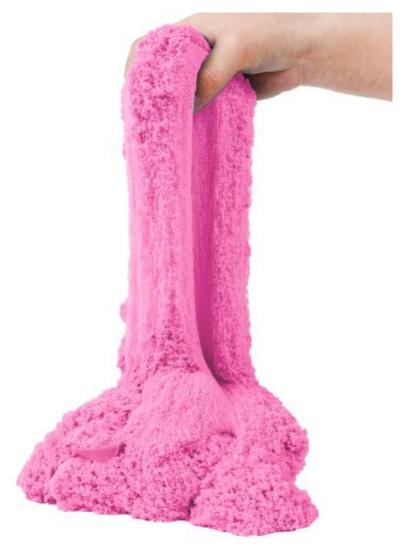

# **GREAT SAND**

**Boron:** 

**FREE** 

Test:

EN71-1-2-3 & ASTM

How to play:

- ★ Inspiring kids' creativity and sensory awareness, our gentle marshmallow texture creates a multi-sensory experience that creates stress-relieving, anxiety-relieving playtime.
- ★ stress relief, relaxation, sensory toys.
- ★ ASTM & en71 tested. Top quality and safety. Party favors, giveaways, prizes, candy, stockings gifts, rewards, crayon fillers, birthday bags, carnival Christmas Halloween, Valentine's Day, summer camp, additions, ADHD. Cool stuff toys.