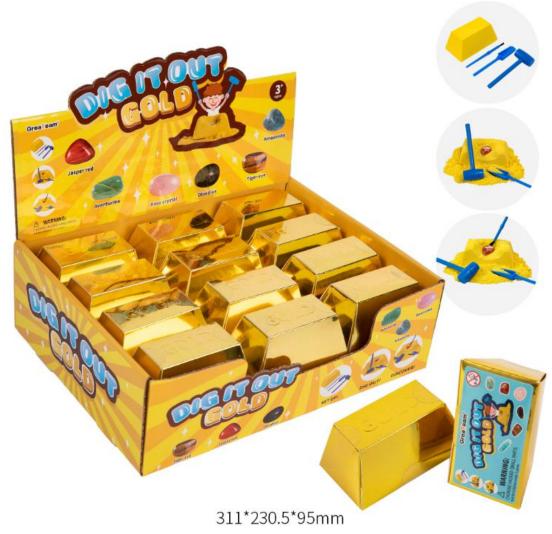

## **GOLD - DIG IT**

162mm\*84mm\*82mm

Code:4431036

## GOLD - DIG IT

162mm\*84mm\*82mm

## DIG IT OUT - GOLD

Code:4431002

## **DIG IT OUT - GOLD**