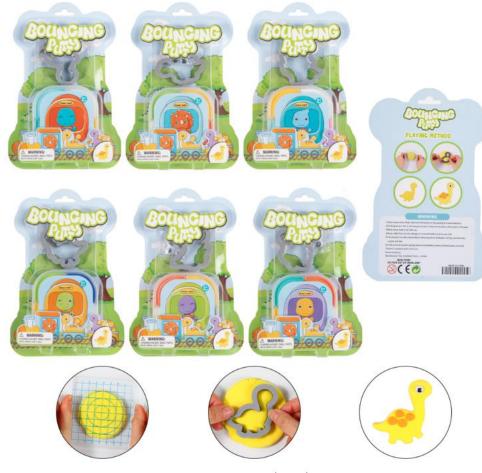

# **BOUNCING PUTTY**

**Boron:** 

Boron Free & 300 -1200PPM

Test:

EN71-1-2-3 & ASTM

How to play:

★ VERY FUN! REALLY BOUNCE★ This super fun neon bounce putty is so light that it won't stick to your hands, walls, or any furniture. With so many possibilities, you can shape a bouncing ball, play, squeeze, stretch, fold, roll or pull for hours of fun with this awesome kids toy. Mold it, stretch it and mix them. It's also great as a stress reliever or sensory relief toy.

★ Store the putty in a container to prevent it from drying out. Recommended age: 3 years and older

Code:1451003

312\*239\*74.5mm

Code:1451002