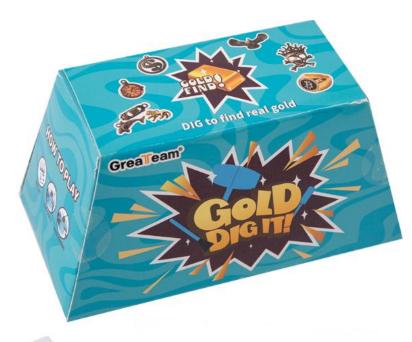

## **GOLD - DIG IT**

162mm\*84mm\*82mm

Code:4431036

## GOLD - DIG IT

162mm\*84mm\*82mm

## DIG IT OUT - GOLD

Code:4431002

## **DIG IT OUT - GOLD**