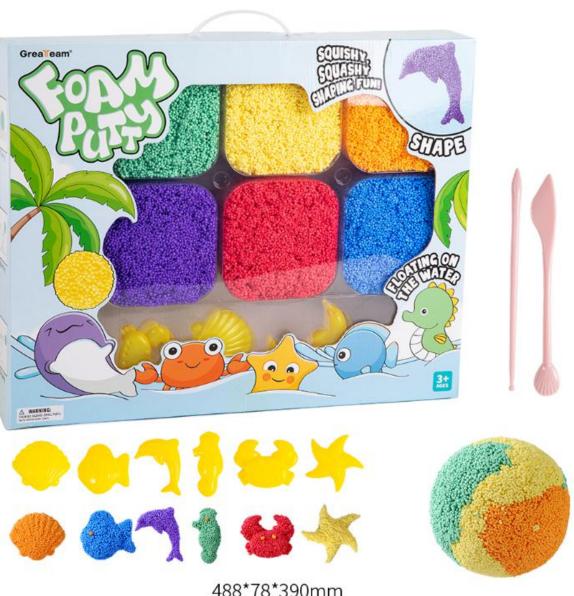

# **FOAM PUTTY**

FREE

S1: EN71-1-2-3 & ASTM

- \*SENSORY FUN WITH SNOW PUTTY: Kids are free to express their creativity, with squishy, squashy snow putty that never dries out!
- •NEVER DRIES OUT! SHAPE AGAIN & AGAIN! Just squish up the snow putty, shape it however you like, then squash it back down and start all over again
- •SENSORY BIN FILLER: snow putty is the perfect learning compound for classrooms and home sensory bins where toddlers & preschoolers can dig, discover and develop fine motor skills
- •PERFECT GIFT FOR 3+ snow putty makes the perfect gift for toddlers & preschoolers ages 3+
- •SPARK MORE PLAY: The experts at Educational Insights have developed activities using snow putty to keep the fun (and learning!) going for hours and hours.

341.5\*227\*44.5mm

Code: 2073013

Size: 250\*291.8mm

101020003 386\*304\*75mm

Code:2071003

488\*78\*390mm Code:2071003

152\*229mm

Code:2073007