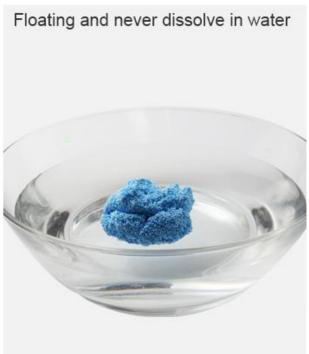

# **FLOATY PUTTY**

**Boron:** 

Boron free

EN71-1-2-3 & ASTM

TWO-TONE ENTERTAINMENT - Children will fall in love with this mysterious and refreshing toy! Just shape it in the mould or shape it by hand, then put it in the water and watch floating and changing color according to temperature. Bright color combinations include purple, green, orange, pink, yellow. Try to bounce it and stretch it, get much more fun!

Multi-sensor - thermochromic vitality helps develop fine motor skills, including hand-eye coordination, increase strength, and improve hand and finger flexibility. Play can promote sedation, stimulate focus, and relieve stress, worry and tension.

Harmless to children - components are high-grade hot chrome elements, hypoallergenic and non-toxic. Putty is soft, elastic and slightly better, and it is comfortable and elastic. It is recommended for children over 3 years old and supervised by an adult.

Main feature: Stretch it, bounce it, float it, color changing.