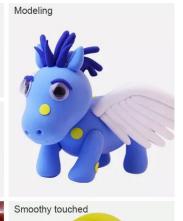

# **PUTTY' S PARTY - UNICORN**

102010015/101010003-001/103020006 70.5\*70.5\*112mm

**Boron:** 

BOUNCING PUTTY: 300 -1200PPM

MOVING SAND: 0 PPM

SLIME: < 300PPM & 300 -1200PPM

Test:

EN71-1-2-3 & ASTM

How to play:

- ★ Improve creativity: In the process of playing, children can exercise the coordination of hands, eyes, and brain, and cultivate their creativity and imagination.
- ★ **Decompression toys**: perfect decompression toys for boys and girls. It can be used to relieve stress when learning or psychological pressure is heavy. Children can release their inner pressure while enjoying the fun of slime&putty.
- ★ Perfect gift: Ideal parent-child interactive toy. It is the first choice for birthday gifts and Christmas gifts. Children will be very happy when they receive it, enhancing the relationship between parents and children.