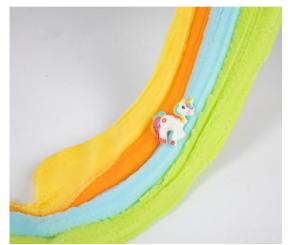

# **COUNTLESS SILK PUTTY**

**Boron:** 

< 300PPM

Test:

EN71-1-2-3 & ASTM

How to play:

★ Touch it, feel the grain texture, various colors for available, different colors also can be mixed together to see the rainbow putty, it can be stretched to see countless silk, can be shaped with a variety of theme accessories to get more fun. ★Remember to wash your hands before and after playing. Water-based products are easy to air dry. Remember to keep them in a jar after play.