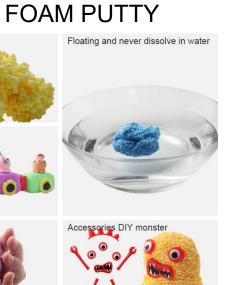

# **FOAM PUTTY**

FREE

S1: EN71-1-2-3 & ASTM

- \*SENSORY FUN WITH SNOW PUTTY: Kids are free to express their creativity, with squishy, squashy snow putty that never dries out!
- •NEVER DRIES OUT! SHAPE AGAIN & AGAIN! Just squish up the snow putty, shape it however you like, then squash it back down and start all over again
- •SENSORY BIN FILLER: snow putty is the perfect learning compound for classrooms and home sensory bins where toddlers & preschoolers can dig, discover and develop fine motor skills
- •PERFECT GIFT FOR 3+ snow putty makes the perfect gift for toddlers & preschoolers ages 3+
- •SPARK MORE PLAY: The experts at Educational Insights have developed activities using snow putty to keep the fun (and learning!) going for hours and hours.