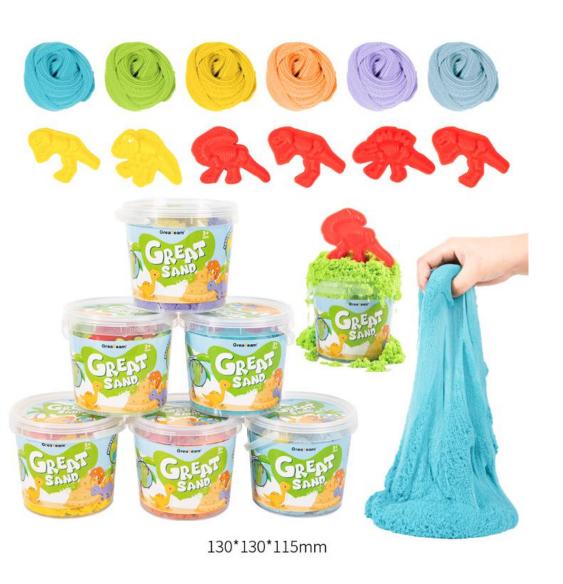

# **GREAT SAND**

**Boron:** 

**FREE** 

Test:

EN71-1-2-3 & ASTM

How to play:

- ★ Inspiring kids' creativity and sensory awareness, our gentle marshmallow texture creates a multi-sensory experience that creates stress-relieving, anxiety-relieving playtime.
- ★ stress relief, relaxation, sensory toys.
- ★ ASTM & en71 tested. Top quality and safety. Party favors, giveaways, prizes, candy, stockings gifts, rewards, crayon fillers, birthday bags, carnival Christmas Halloween, Valentine's Day, summer camp, additions, ADHD. Cool stuff toys.

101010004 164\*271\*74mm

沙盘x1