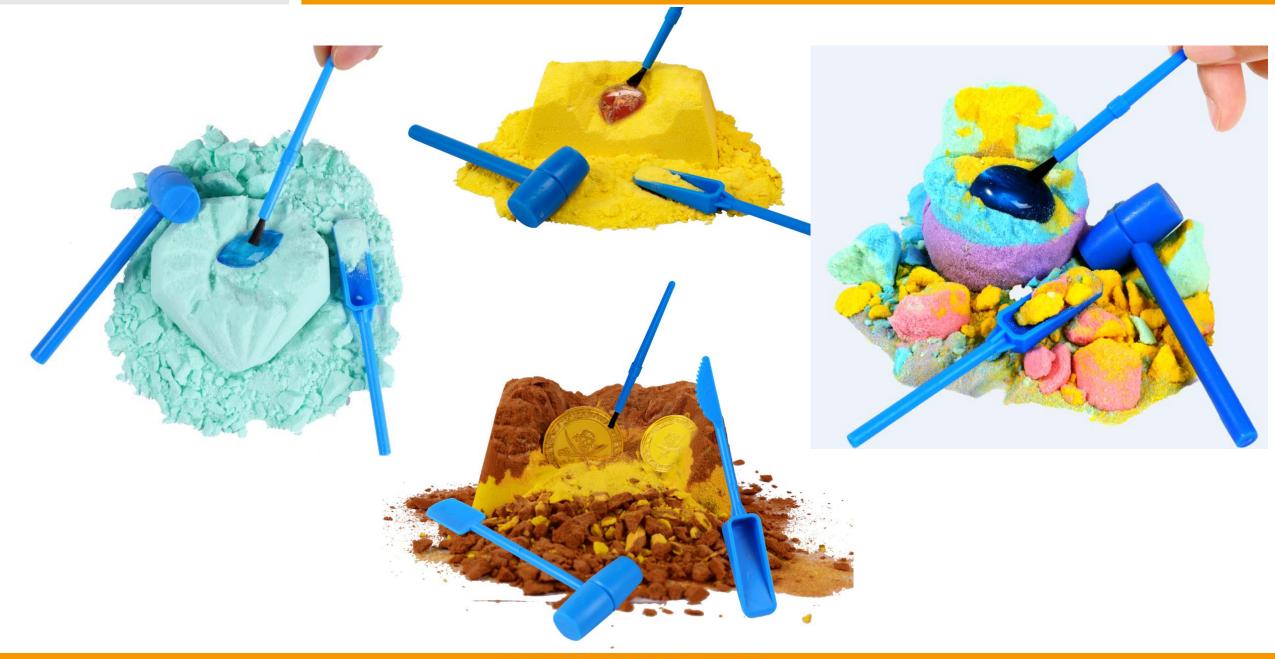

## **DIG IT OUT**

**Boron:** 

Test:

How to play:

**BELOW 300PPM** 

EN71-1-2-3 & ASTM

A fun and educational gift for all ages: It's not often that a science project can be fun and engaging, but this kit achieves both! It fascinates children as soon as they pull it out of the box and is a perfect STEM project. It fosters a love for science and crystallography in a fun and exciting way.

**Easy to dig:** Use tools to chisel the sand, brush off the sand fragments, carefully find hidden gems, gold, diamonds and so on . You will have an enjoyable treasure hunt.

**Environmentally friendly materials**: The excavation kit is mainly made of sand. Non-polluting, tasteless, safe and non-toxic.