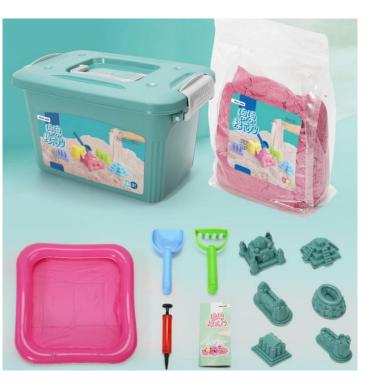

# **GREAT SAND**

**Boron:** 

**FREE** 

Test:

EN71-1-2-3 & ASTM

How to play:

- ★ Inspiring kids' creativity and sensory awareness, our gentle marshmallow texture creates a multi-sensory experience that creates stress-relieving, anxiety-relieving playtime.
- ★ stress relief, relaxation, sensory toys.
- ★ ASTM & en71 tested. Top quality and safety. Party favors, giveaways, prizes, candy, stockings gifts, rewards, crayon fillers, birthday bags, carnival Christmas Halloween, Valentine's Day, summer camp, additions, ADHD. Cool stuff toys.

101010004 164\*271\*74mm

沙盘x1