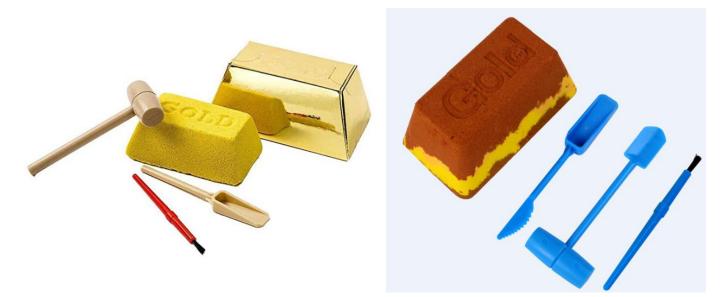

## **GOLD - DIG IT**

162mm\*84mm\*82mm

Code:4431036

## GOLD - DIG IT

162mm\*84mm\*82mm

## DIG IT OUT - GOLD

Code:4431002

## **DIG IT OUT - GOLD**