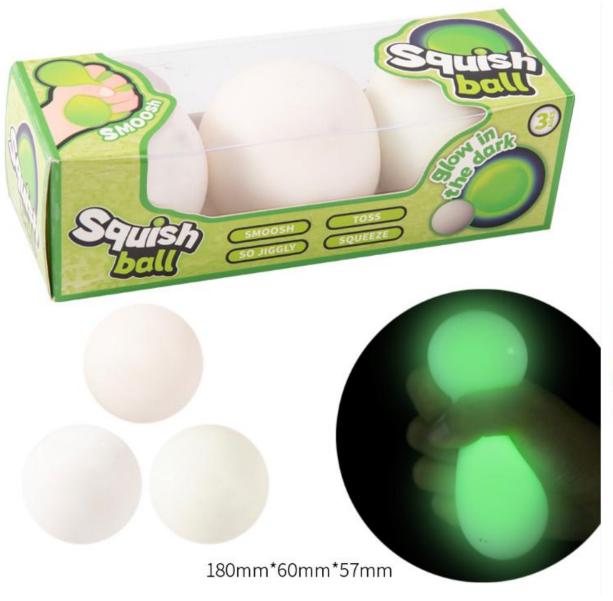

# **TPR SQUISH BALL**

Test:

EN71-1-2-3 & ASTM F963

How to play:

TPR toy, it feels so soft, with different sizes for available. You can squeeze it, knead it, toss it ,play with one or more balls together, so jiggly.

Tips:

Do not play for children under 5 years.

60mm\*60mm\*60mm

Code:4403001

231\*157\*40mm Code:4402004

152\*229mm