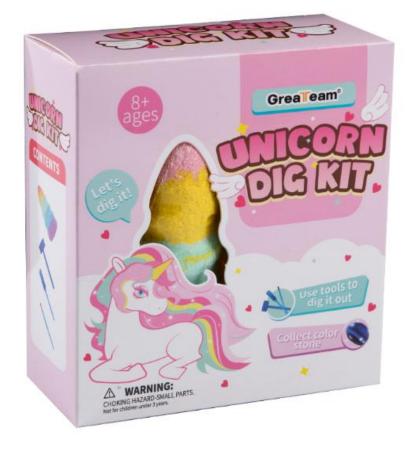

t achieves both! It fascinates children as soon as they pull it out of the box and is a perfect STEM project. It fosters a love for science and crystallography in a fun and exciting way.

**Easy to dig:** Use tools to chisel the sand, brush off the sand fragments, carefully find hidden gems, gold, diamonds and so on . You will have an enjoyable treasure hunt.

**Environmentally friendly materials**: The excavation kit is mainly made of sand. Non-polluting, tasteless, safe and non-toxic.



## **DIG IT OUT - DIAMOND**



323\*280\*85mm

Code: 4442001 Code: 4432002

## **DIG IT OUT - GEMSTONE**



## **GOLD - DIG IT**









162mm\*84mm\*82mm

Code:4431036

## GOLD - DIG IT



162mm\*84mm\*82mm

## DIG IT OUT - GOLD



Code:4431002

## **DIG IT OUT - GOLD**



## **DIG IT OUT - UNICORN**









139\*150\*62mm

Code:4431023

## **DIG IT OUT - GEMSTONE**



230\*172.5\*90mm

## **DIG IT OUT - RING**



## **DIG IT OUT - DINO EGG**



115\*42\*156mm

Code:4441003

337\*251.5\*113mm

## **DISCOVER SEASHELL**



Code:4442003

## **FOSSIL DISCOVERY**





## **ACRYLIC ACCESSORIES**

打造胶泥玩具第一品牌 TO BE THE LEADING BRANDS OF PUTTY TOYS

Acrylic





Horse eye Square Around 20-30mm Around 20-30mm





Oval Around 20-30mm



Triangle Around 20-30mm



Drop Around 20-30mm



Circle Around 20-30mm



Goose 35\*20\*35mm



Horn 19\*16\*42mm



Shell 31\*10\*31mm



Penguin 2

Unicorn 19\*16\*29mm 40\*17\*41mm



Deer 24\*20\*39mm



Penguin 28\*15\*41mm



Turtle 34\*12\*43mm



Conch 22\*18\*38mm

Acrylic



Whale 62\*26\*12mm



Dophin 45\*29\*25mm



Sea lion 50\*30\*9mm



Acrylic-C