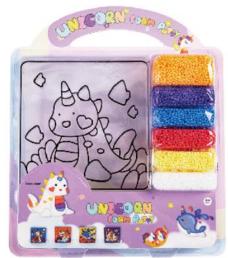

PUTTY**



FREE

S1: EN71-1-2-3 & ASTM

- \*SENSORY FUN WITH SNOW PUTTY: Kids are free to express their creativity, with squishy, squashy snow putty that never dries out!
- •NEVER DRIES OUT! SHAPE AGAIN & AGAIN! Just squish up the snow putty, shape it however you like, then squash it back down and start all over again
- •SENSORY BIN FILLER: snow putty is the perfect learning compound for classrooms and home sensory bins where toddlers & preschoolers can dig, discover and develop fine motor skills
- •PERFECT GIFT FOR 3+ snow putty makes the perfect gift for toddlers & preschoolers ages 3+
- •SPARK MORE PLAY: The experts at Educational Insights have developed activities using snow putty to keep the fun (and learning!) going for hours and hours.

















341.5\*227\*44.5mm

























Code: 2073013

Size: 250\*291.8mm











101020003 386\*304\*75mm





Code:2071003



488\*78\*390mm Code:2071003



















152\*229mm

Code:2073007

Code:2073014



## **PUTTY' S PARTY**











179\*250mm

### Boron:

CRYSTAL PUTTY: < 300PPM & 300 -1200PPM BOUNCING PUTTY: 300 -1200PPM

MOVING SAND: 0 PPM

COUNTLESS SILKS PUTTY: < 300PPM

#### Test:

EN71-1-2-3 & ASTM

### How to play:

- ★ Improve creativity: In the process of playing, children can exercise the coordination of hands, eyes, and brain, and cultivate their creativity and imagination.
- ★ **Decompression toys**: perfect decompression toys for boys and girls. It can be used to relieve stress when learning or psychological pressure is heavy. Children can release their inner pressure while enjoyin