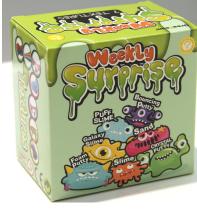

# **BLIND BOX - ONE WEEK**

#### **Boron:**

BOUNCING PUTTY: 300 -1200PPM

MOVING SAND: 0 PPM

SLIME: < 300PPM & 300 -1200PPM

CRYSTAL PUTTY: < 300PPM & 300 -1200PPM

PUFF SLIME :< 300PPM & 300 -1200PPM

FOAM PUTTY: 0 PPM

GALAXY SLIME: < 300PPM & 300 -1200PPM

### Test:

EN71-1-2-3 & ASTM

### How to play:

**★The Perfect Gift for Tiny Girl or Boy:** A perfect blind box toys gift for birthdays, Christmas, Halloween, Valentine's Day & more! Children will be very happy when they receive it, enhancing the relationship between parents and children.

- ★ Improve creativity: In the process of playing, children can exercise the coordination of hands, eyes, and brain, and cultivate their creativity and imagination.
- ★ **Decompression toys**: perfect decompression toys for boys and girls. It can be used to relieve stress when learning or psychological pressure is heavy. Children can release their inner pressure while enjoying the fun of slime&putty.
- **★ ASTM & EN71**