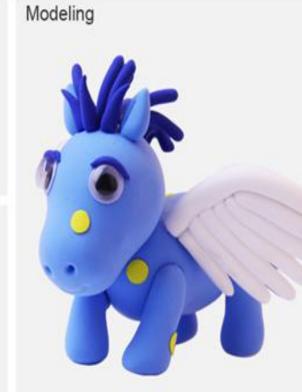

# **PUTTY' S PARTY - UNICORN**

102010015/101010003-001/103020006 70.5\*70.5\*112mm

**Boron:** 

BOUNCING PUTTY: 300 -1200PPM

MOVING SAND: 0 PPM

SLIME: < 300PPM & 300 -1200PPM

Test:

EN71-1-2-3 & ASTM

How to play:

- ★ Improve creativity: In the process of playing, children can exercise the coordination of hands, eyes, and brain, and cultivate their creativity and imagination.
- ★ **Decompression toys**: perfect decompression toys for boys and girls. It can be used to relieve stress when learning or psychological pressure is heavy. Children can release their inner pressure while enjoying the fun of slime&putty.
- ★ Perfect gift: Ideal parent-child interactive toy. It is the first choice for birthday gifts and Christmas gifts. Children will be very happy when they receive it, enhancing the relationship between parents and children.