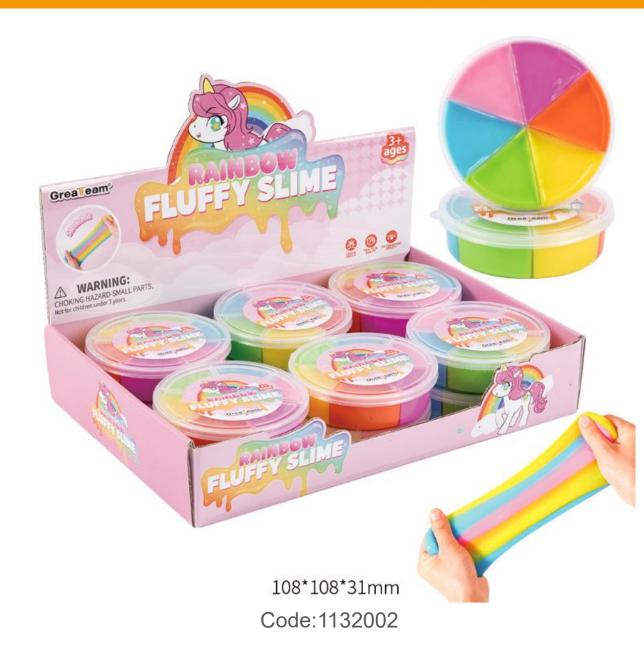

# **FLUFFY SLIME**

**Boron:** 

< 300PPM & 300 -1200PPM

Test:

EN71-1-2-3 & ASTM

How to play:

★ SUPER SOFT-NON-STICKY & SUPER STRETCHABLE - feels extremely soft to the touch, where you can squeeze and stretch the slime smoothly and comfortably, without it tearing or sticking to your hands or clothes, non toxic modeling dough is super soft, clean and easy to use.

★ SUPER FUN FOR KIDS - will make a great party favor & great sludge toy for kids to play with, have fun and allow their imagination and creativity to stretch. Put it in front of a Fan and watch it stretch! ★ Party toys, teacher deals, Party toys in bulk, Toys for Kids Party, Party Favors for kids, bulk toys, kids toys, party favor, Boys Toys, party supplies, Great for Physical and Occupational Therapy, Add, ADHD, Stress Relive and Release, Calming, Relaxing, Focus, Concentration, Autism, Anxiety, Anti Stress, Sensory toys, Fidget Toys, Tactile Game, Quiet Toys, outdoor party games, teen party favor, Teacher Help, Pastime toy Game, Cool Stuff, Handball Rehab.