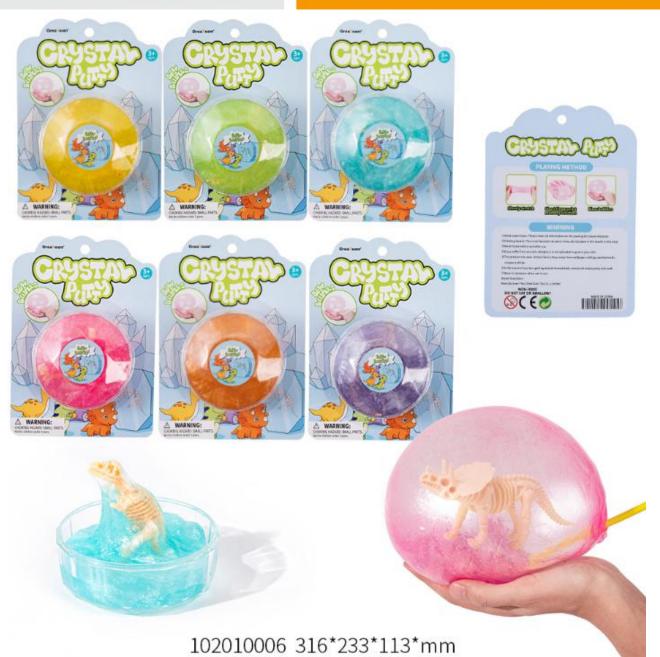

# **CRYSTAL PUTTY**

**Boron:** 

< 300PPM & 300 -1200PPM

EN71-1-2-3 & ASTM

How to play:

- \* Multi-color and effect options: Kids will love this putty toy with pink, red, light blue, purple, yellow..... And multi effects such as , Glitter ,Pearl , Color changing ,Scents .....!
- \* KNEAD IT, STRETCH IT, ROLL IT, CREATE IT ,BLOW BUBBLES Best for children and adults who need to develop focus and attention. Its squishy and slimy texture helps you discover new ideas and stimulate senses. You can stretch and squeeze to relieve stress, worries, and tensions.
- ★ GIFTS Putty toy will become a cool party gift for children. Enrich the imagination of space, infinite fun, and use packaging to create infinite shapes and colors at the same time. It is very suitable for children to play with endless fun, and use their imagination and creativity.
- ★ Soft and non-sticky Exclusive formula brings unique gaming experience, soft, non-sticky, fine texture, consistency helps to stretch easily, no stickiness, you can squeeze smoothly and stretch adhesive, will not tear or stick to hands.
- ★ Keep it clean: Putty will not stick to your hands, but stick to the carpet or wall and not easy to clean. When not in use, put it back into the container. If exposed to the air for a long time, the putty will dry out.

# **HOW TO PLAY!**