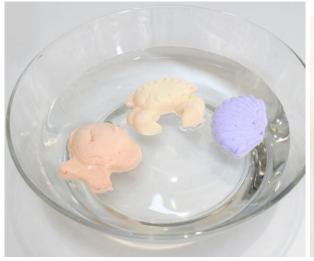

# **FLOATY PUTTY**

**Boron:** 

Boron free

EN71-1-2-3 & ASTM

TWO-TONE ENTERTAINMENT - Children will fall in love with this mysterious and refreshing toy! Just shape it in the mould or shape it by hand, then put it in the water and watch floating and changing color according to temperature. Bright color combinations include purple, green, orange, pink, yellow. Try to bounce it and stretch it, get much more fun!

Main feature: Stretch it, bounce it, float it, color changing.