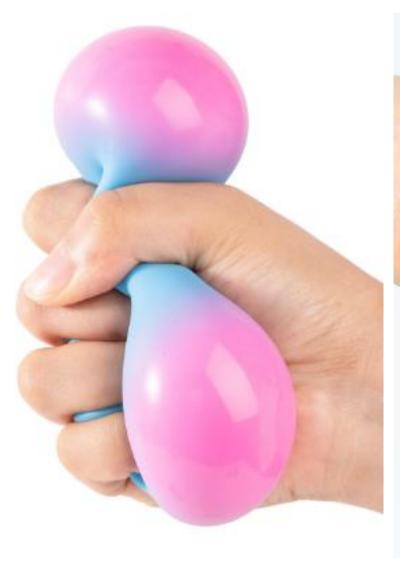

# **FLOATY PUTTY**

**Boron:** 

Boron free

EN71-1-2-3 & ASTM

TWO-TONE ENTERTAINMENT - Children will fall in love with this mysterious and refreshing toy! Just shape it in the mould or shape it by hand, then put it in the water and watch floating and changing color according to temperature. Bright color combinations include purple, green, orange, pink, yellow. Try to bounce it and stretch it, get much more fun!