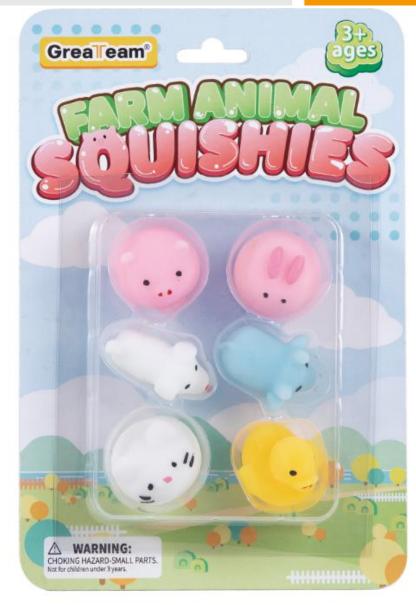

ts are high-grade hot chrome elements, hypoallergenic and non-toxic. Putty is soft, elastic and slightly better, and it is comfortable and elastic. It is recommended for children over 3 years old and supervised by an adult.

Main feature: Stretch it, bounce it, float it, color changing.















#### GreaTeam ≀

# Great learn Cation Counting C











101010003-001 127\*178mm

## **Unicorn Floaty Putty**



Code: 2353004

Size: 114\*178mm

# **TPR SQUISH BALL**



Test:

EN71-1-2-3 & ASTM F963

How to play:

TPR toy, it feels so soft, with different sizes for available. You can squeeze it, knead it, toss it ,play with one or more balls together, so jiggly.

Tips:

Do not play for children under 5 years.











60mm\*60mm\*60mm



Code:4403001

231\*157\*40mm Code:4402004













152\*229mm



## **DIG IT OUT**



**Boron:** 

Test:

How to play:



**BELOW 300PPM** 

EN71-1-2-3 & ASTM

A fun and educational gift for all ages: It's not often that a science project can be fun and engaging, but this kit achieves both! It fascinates children as soon as they pull it out of the box and is a perfect STEM project. It fosters a love for science and crystallography in a fun and exciting way.

**Easy to dig:** Use tools to chisel the sand, brush off the sand fragments, carefully find hidden gems, gold, diamonds and so on . You will have an enjoyable treasure hunt.

**Environmentally friendly materials**: The excavation kit is mainly made of sand. Non-polluting, tasteless, safe and non-toxic.



## **DIG IT OUT - DIAMOND**



323\*280\*85mm

Code: 4442001 Code: 443200