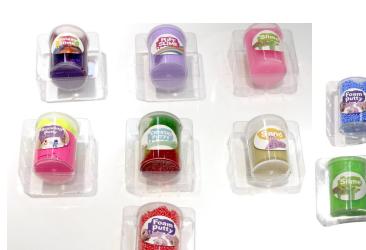

# **FOAM PUTTY**

FREE

S1: EN71-1-2-3 & ASTM

- \*SENSORY FUN WITH SNOW PUTTY: Kids are free to express their creativity, with squishy, squashy snow putty that never dries out!
- •NEVER DRIES OUT! SHAPE AGAIN & AGAIN! Just squish up the snow putty, shape it however you like, then squash it back down and start all over again
- •SENSORY BIN FILLER: snow putty is the perfect learning compound for classrooms and home sensory bins where toddlers & preschoolers can dig, discover and develop fine motor skills
- •PERFECT GIFT FOR 3+ snow putty makes the perfect gift for toddlers & preschoolers ages 3+
- •SPARK MORE PLAY: The experts at Educational Insights have developed activities using snow putty to keep the fun (and learning!) going for hours and hours.

341.5\*227\*44.5mm

Code: 2073013

Size: 250\*291.8mm

101020003 386\*304\*75mm

Code:2071003

488\*78\*390mm Code:2071003

152\*229mm

Code:2073007