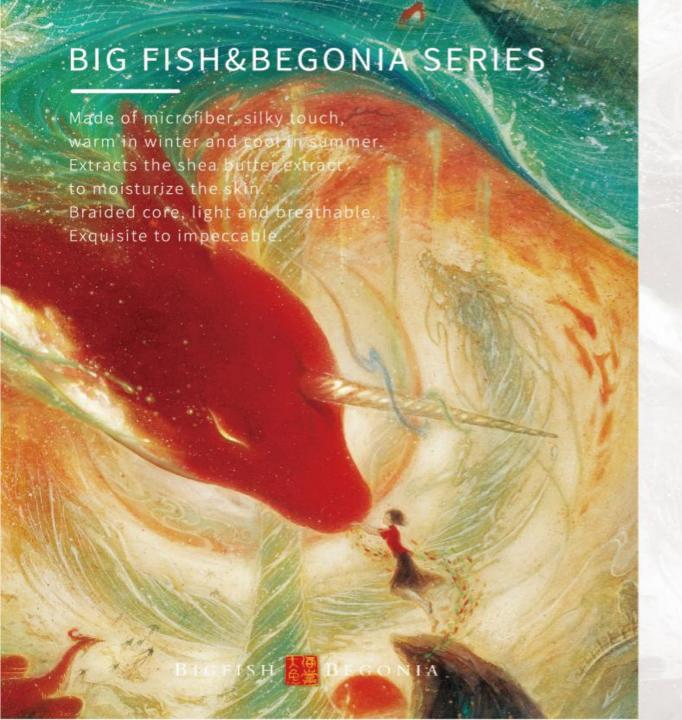

## LIGHT YEARS AWAY SERIES

Made of microfiber, silky touch, warm in winter and cool in summer.

Extracts the shea butter extract to moisturize the skin.

Double-sided punching, more breathable.

Create a space-conscious visual design.