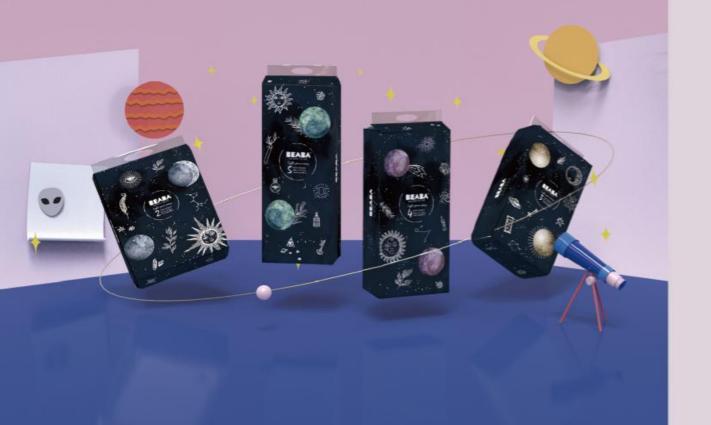

## BEABA® AN ARTIST OF LIFE 生活的艺术家

## ETERNAL SUMMER SERIES

Soft as nothing, thin as cicada.
The new braided core technology, is not continuous.
High grade milk protein fiber surface relieve smooth.

## LIGHT YEARS AWAY SERIES

Made of microfiber, silky touch, warm in winter and cool in summer.

Extracts the shea butter extract to moisturize the skin.

Double-sided punching, more breathable.

Create a space-conscious visual design.