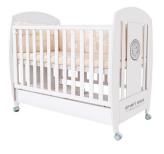

#### SPIRIT KIDS SLEEP SERIES

**New zealand pinus radiata**All solid wood crib

**Bacteriostatic**Let love be accomp anieo growth

**Double blanket**Delicate and soft