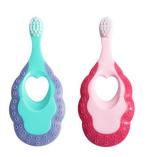

#### BEBETOUR FEEDING SERIES

**Cute shape**Material is efficient and safe

Food grade material
Petal silicone block

Multiple process

Toonthbrushes with molars