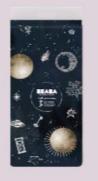

## BEABA® AN ARTIST OF LIFE 生活的艺术家

## ETERNAL SUMMER SERIES

Soft as nothing, thin as cicada.
The new braided core technology, is not continuous.
High grade milk protein fiber surface relieve smooth.

## LIGHT YEARS AWAY SERIES

Made of microfiber, silky touch, warm in winter and cool in summer.

Extracts the shea butter extract to moisturize the skin.

Double-sided punching, more breathable.

Create a space-conscious visual design.